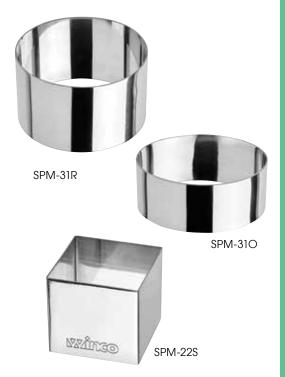

# STAINLESS STEEL CULINARY PASTRY MOLDS

Perfect for baking, freezing, cutting and forming, these ring molds are extremely versatile kitchen tools. Create attractive plate presentations by layering salads and grains, or bake individual cake and pastry portions without waste.

- Polished smooth to a brilliant mirror finish
- Dishwasher safe

| ITEM     | DESCRIPTION                            | UOM  | CASE  |
|----------|----------------------------------------|------|-------|
| SPM-21R  | Round, 2"Dia x 1-3/4"H                 | Each | 12/72 |
| SPM-23R  | Round, 2"Dia x 3"H                     | Each | 12/72 |
| SPM-31R  | Round, 3"Dia x 1-3/4"H                 | Each | 12/72 |
| SPM-31O  | Oval, 3"L x 1-3/8"H                    | Each | 12/72 |
| SPM-410  | Oval, 4"L x 1-3/8"H                    | Each | 12/72 |
| SPM-22S  | Square, 2"L x 2"W x 2"H                | Each | 12/72 |
| SPM-275S | Square,<br>2-3/4"L x 2-3/4"W x 1-3/4"H | Each | 12/72 |