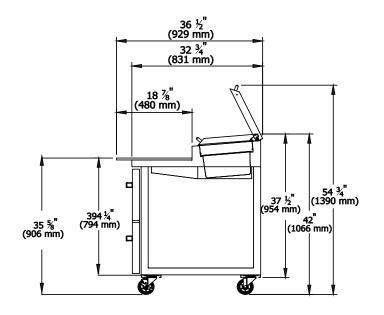

### Cabinet construction

- High density foamed in place polyurethane insulation Environmentally safe.
- Drop-in section: Fans force cold air into this enclosed area keeping stred food items consistently cold
- Insulated pan cover with a stainless steel divider which prevents food spillage into the storage area beneath
- Unit accommodates standard 4" or 6" deep pans (pans are not included)
- Epoxy coated wire shelves with adjustable shelving height.
- Side rail cutting board bracket with 19" deep, 1/2" thick cutting board included
- Four (4) 4" diameter swivel casters with front brakes standard.