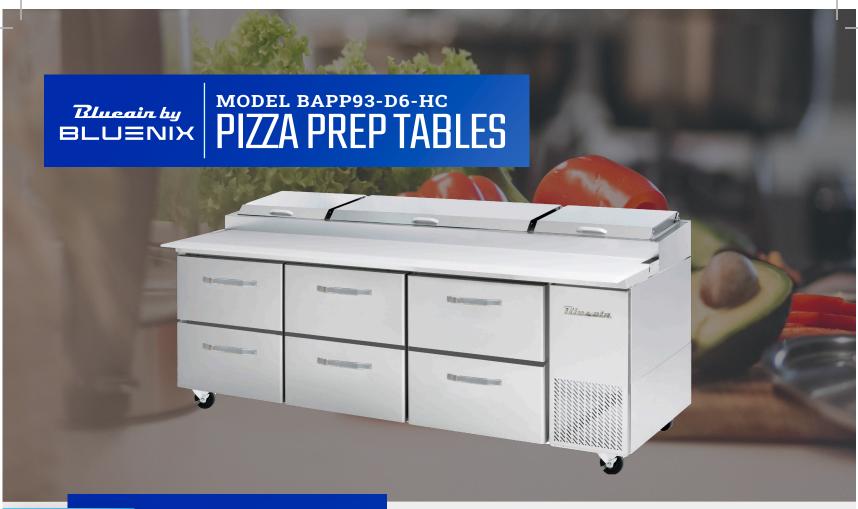

# Exterior Dimensions (inches/mm)

L D H 93 1/4" 32 3/4" 37" 2370 mm 831 mm 939 mm

Weight (lbs/kg)

Net Weight 518 lbs 234 kg Ship Weight 558 lbs 253 kg

\* Depth does not include 3 3/4" for cutting board \* Height does not include 5" (127 mm) for casters