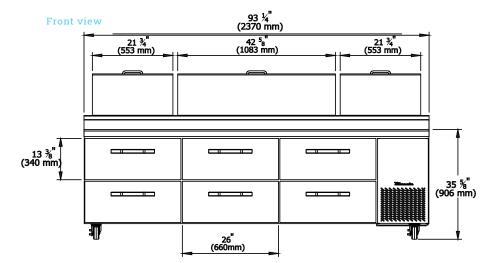

# Exterior Dimensions (inches/mm)

L D H 93 1/4" 32 3/4" 37" 2370 mm 831 mm 939 mm

Weight (lbs/kg)

Net Weight 518 lbs 234 kg Ship Weight 558 lbs 253 kg

\* Depth does not include 3 3/4" for cutting board \* Height does not include 5" (127 mm) for casters

#### Side view

- This product may exprose you to chemicals including Diisononyl Phthalate(DINP), which is known to the State of California to cause cancer. For more information go to www.P65War.nings.ca.gov.
  Ce produit peut vous exposer á des agents chimiques incluant le Diisononyl Phthalate(DINP), reconnu par l'Esat de Californie comme causant le cancer, Pour de plus amples renseignements, consulter le site www.P65Wamings.ca.gov.