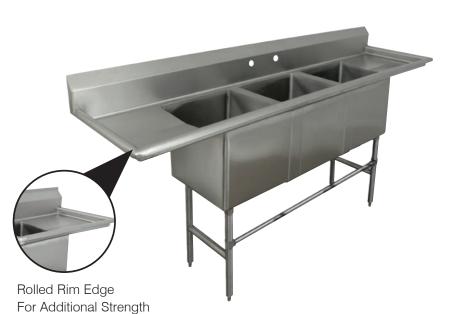

# FABRICATED ECONOMY SINK with CROSS-BRACING

Model # FC3M-2028-24RLX

| Item #:    | _ Qty #: |
|------------|----------|
| Model #:   |          |
| Project #: |          |

Fabricated Bowls are Welded Together at the Seams

#### **FEATURES:**

8-1/2" Backsplash has tile edge for ease of installation.

Sink bowls have 3/4" coved corners and meet NSF requirements.

Rolled Rim Edge for additional strength.

Adjustable front and side cross-bracing.

Three 20" x 28" x 14" sink bowls.

Two 24" Drainboards.