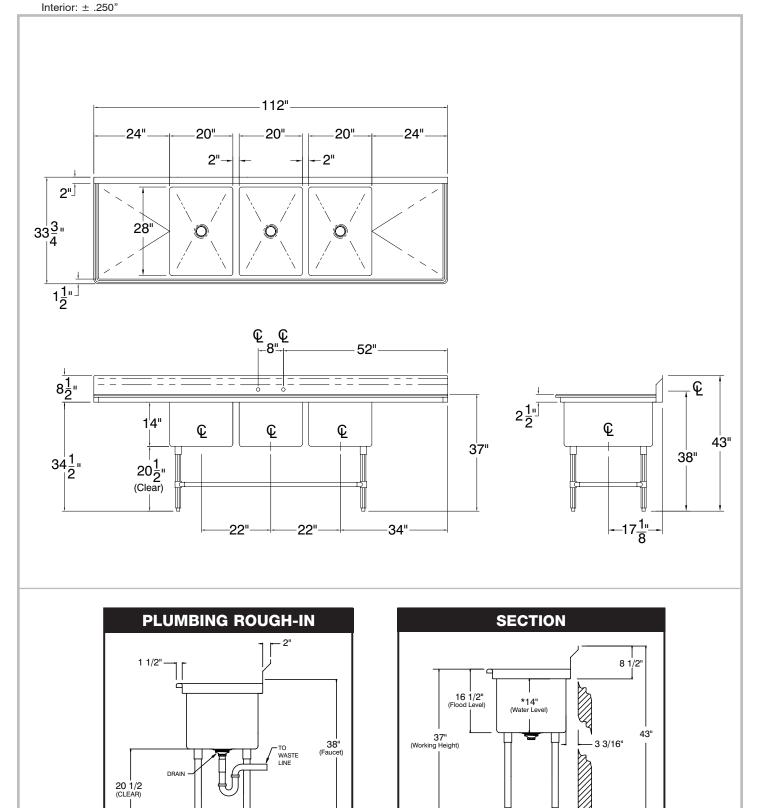

| Model #         | Length | Width   | Bowl Size | # of   | Drbd.    | Approx.  |
|-----------------|--------|---------|-----------|--------|----------|----------|
|                 | L      | W       | A & B     | Drbds. | Location | Wt.      |
| FC3M-2028-24RLX | 112"   | 33 3/4" | 20" x 28" | 2      | L&R      | 200 lbs. |

## **DIMENSIONS and SPECIFICATIONS**

TOL Overall: ± .500" ALL DIMENSIONS ARE TYPICAL

1" Adjustable Stainless Steel Bullet Feet \*15" x 15" Bowls are 12" Deep