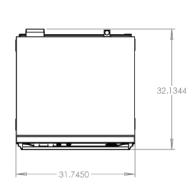

## SPEC FOR EACH XAF-183

Unit Dimensions (W" x H" x D"): 31 1/2 x 19 7/8 x 32 Cavity Size (W" x H" x D"): 27 1/4 x 10 x 18 3/4; 3 cft. (One fan. NEMA L6-30 plug.)Shelves: 3

Volts: 208-240 Watts: 4600 Amps: 20