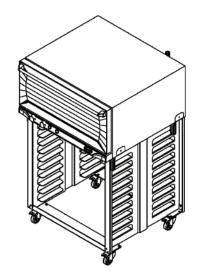

## **MODEL: XAFS-183**

The XAF Station is a heavy duty, manual control oven features one XAF convection oven on the OST Cadco stand, offering enhanced capacity and efficient cooking.

It's compact and easy-to-manage and perfect for establishments requiring high-volume cooking with minimal space.

## SPEC FOR OST-195-C

Handles 10 full size sheetpans (not included)
Aluminum (assembly required)
Silent casters (2 with brakes, 2 with directional locks)
Unit: 31.71" W x 36.78" H x 27" D

XAFS-183 will ship one pallet. Pallet #1: 38x35x56 (250lbs)