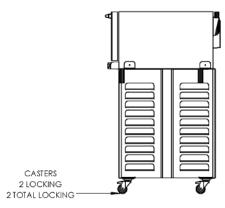

## SPEC FOR OST-195-C

Handles 10 full size sheetpans (not included)
Aluminum (assembly required)
Silent casters (2 with brakes, 2 with directional locks)
Unit: 31.71" W x 36.78" H x 27" D

XAFS-183 will ship one pallet. Pallet #1: 38x35x56 (250lbs)