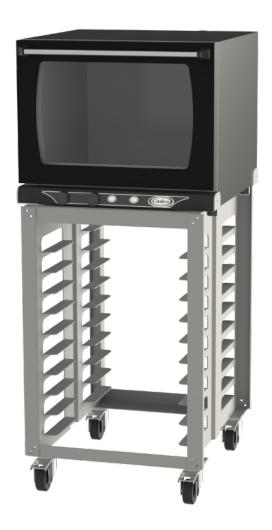

## **MODEL: XAFS-183**

The XAF Station is a heavy duty, manual control oven features one XAF convection oven on the OST Cadco stand, offering enhanced capacity and efficient cooking.

It's compact and easy-to-manage and perfect for establishments requiring high-volume cooking with minimal space.

## SPEC FOR EACH XAF-183

Unit Dimensions (W" x H" x D"): 31 1/2 x 19 7/8 x 32 Cavity Size (W" x H" x D"): 27 1/4 x 10 x 18 3/4; 3 cft. (One fan. NEMA L6-30 plug.)Shelves: 3

Volts: 208-240 Watts: 4600 Amps: 20

## SPEC FOR OST-195-C

Handles 10 full size sheetpans (not included)
Aluminum (assembly required)
Silent casters (2 with brakes, 2 with directional locks)
Unit: 31.71" W x 36.78" H x 27" D

XAFS-183 will ship one pallet. Pallet #1: 38x35x56 (250lbs)