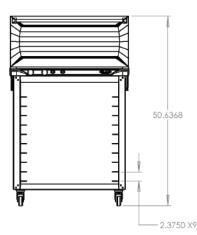

## SPEC FOR OST-195-C

Handles 10 full size sheetpans (not included)
Aluminum (assembly required)
Silent casters (2 with brakes, 2 with directional locks)
Unit: 31.71" W x 36.78" H x 27" D

XAFS-183 will ship one pallet. Pallet #1: 38x35x56 (250lbs)