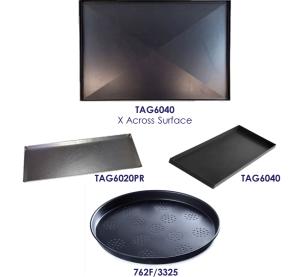

| SPECIFICATIONS |                            |                  |
|----------------|----------------------------|------------------|
|                | Dimensions                 | Material         |
| TAG6040        | 23 3/5" x 15 3/4" x 3/4"   | Black/Blue Steel |
|                | (60 x 40 x 2 cm)           |                  |
| TAG6020        | 23 3/5" x 7 3/4" x 3/4"    | Black/Blue Steel |
|                | (60 x 20 x 2 cm)           |                  |
| TAG3040        | 11 4/5" x 15 3/4" x 3/4"   | Black/Blue Steel |
|                | (30 x 40 x 2 cm)           |                  |
| TAG3020        | 11 4/5" x 7 3/4" x 3/4"    | Black/Blue Steel |
|                | (30 x 20 x 2 cm)           |                  |
| TAG6020PR      | 23 3/5" x 7 3/4" x 3/4"    | Aluminized Steel |
|                | (60 x 20 x 2 cm)           |                  |
| 762F/3325      | Diam: 12 1/2" x 1" (H)     | Black/Blue Steel |
|                | Diam: 31.75cm x 2.54cm (H) |                  |