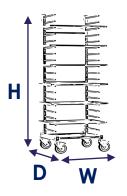

| SPECIFICATIONS           |                          |  |  |
|--------------------------|--------------------------|--|--|
|                          | RACK6040                 |  |  |
| Construction             | Stainless Steel          |  |  |
| Capacity                 | 20 Trays                 |  |  |
|                          | 176.4 lbs (80 Kg)        |  |  |
| Space Between<br>Shelves | 3.4" (86 mm)             |  |  |
| Caster Diameter          | 5" (125mm)               |  |  |
| Unit Weight              | 30.4 lbs (13.8 Kg)       |  |  |
| Unit Dimensions          | 19.5" x 21" x 68"        |  |  |
| WxDxH                    | (49.5 x 53.3 x 172.7 cm) |  |  |
| Shipping Weight (lbs)    | 33                       |  |  |
| Shipping Dimensions      | 72" x 23" x 5"           |  |  |