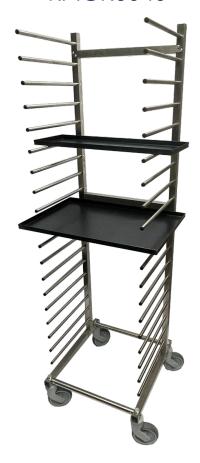

## **Standard Features**

- Perfect for Bakeries, Restaurants, Pizzerias
- · Ships in Box to be assembled on site
- All 4 casters allow for full rotation
- · Square Tube frame with Bolted Cross-bracing
- Front Loading
- Stainless Steel Construction

| SPECIFICATIONS           |                          |  |  |
|--------------------------|--------------------------|--|--|
|                          | RACK6040                 |  |  |
| Construction             | Stainless Steel          |  |  |
| Capacity                 | 20 Trays                 |  |  |
|                          | 176.4 lbs (80 Kg)        |  |  |
| Space Between<br>Shelves | 3.4" (86 mm)             |  |  |
| Caster Diameter          | 5" (125mm)               |  |  |
| Unit Weight              | 30.4 lbs (13.8 Kg)       |  |  |
| Unit Dimensions          | 19.5" x 21" x 68"        |  |  |
| WxDxH                    | (49.5 x 53.3 x 172.7 cm) |  |  |
| Shipping Weight (lbs)    | 33                       |  |  |
| Shipping Dimensions      | 72" x 23" x 5"           |  |  |