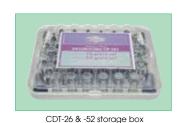

## STAINLESS STEEL CAKE DECORATING TIP SETS

- Each set comes in a storage box
- CDT-26 & CDT-52 include standard coupler and metal flower nail

|  | ITEM   | DESCRIPTION            | UOM | CASE  |
|--|--------|------------------------|-----|-------|
|  | CDT-24 | 24-Pc Set              | Set | 60    |
|  | CDT-26 | 24-Pc Set<br>26-Pc Set | Set | 12/48 |
|  | CDT-52 | 52-Pc Set              | Set | 6/24  |