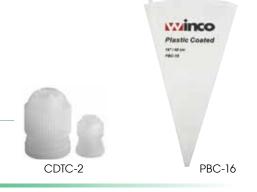

CDT-26 CDT-24

CDT-52

CANVAS PASTRY BAGS

Polyurethane plastic-coated interior

| ITEM   | DESCRIPTION | UOM  | CASE   |
|--------|-------------|------|--------|
| PBC-12 | 12"         | Each | 12/576 |
| PBC-14 | 14"         | Each | 12/576 |
| PBC-16 | 16"         | Each | 12/576 |
| PBC-18 | 18"         | Each | 12/576 |
| PBC-21 | 21"         | Each | 12/576 |
| PBC-24 | 24"         | Each | 12/288 |

| ITEM   | DESCRIPTION | UOM | CASE   |
|--------|-------------|-----|--------|
| CDTC-2 | 2-Pc Set    | Set | 12/360 |