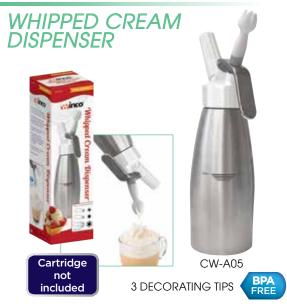

## WHIPPED CREAM DISPENSER

- Includes 3 decorating tips to create unique dessert and beverage presentations, and a brush to clean them
- Capacity: 1 Pint (0.5L)
- Fits standard 8gm N2O cartridge (not included);
  compatible with all brands of whipped cream cartridges
- Durable aluminum bottle with stainless steel handle
- Hand-wash only

| ITEM   | DESCRIPTION                                          | SIZE             | UOM  | CASE |
|--------|------------------------------------------------------|------------------|------|------|
| CW-A05 | Whipped Cream<br>Dispenser with<br>3 Decorating Tips | 3" Dia x<br>12"H | Each | 1/12 |
| CW-P   | 3 Tips With<br>1 Cleaning Brush                      |                  | Set  | 1    |
| CW-PG  | Replacement<br>Gasket, 3-Pcs/Pk                      |                  | Pack | 1    |