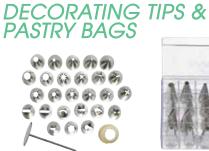

## STAINLESS STEEL CAKE DECORATING TIP SETS

- Each set comes in a storage box
- CDT-26 & CDT-52 include standard coupler and metal flower nail

|  | ITEM   | DESCRIPTION            | UOM | CASE  |
|--|--------|------------------------|-----|-------|
|  | CDT-24 | 24-Pc Set              | Set | 60    |
|  | CDT-26 | 24-Pc Set<br>26-Pc Set | Set | 12/48 |
|  | CDT-52 | 52-Pc Set              | Set | 6/24  |

CDT-26 CDT-24

CDT-52

CANVAS PASTRY BAGS

Polyurethane plastic-coated interior

| ITEM   | DESCRIPTION | UOM  | CASE   |
|--------|-------------|------|--------|
| PBC-12 | 12"         | Each | 12/576 |
| PBC-14 | 14"         | Each | 12/576 |
| PBC-16 | 16"         | Each | 12/576 |
| PBC-18 | 18"         | Each | 12/576 |
| PBC-21 | 21"         | Each | 12/576 |
| PBC-24 | 24"         | Each | 12/288 |