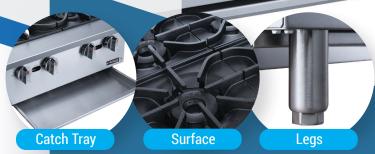

# **PRODUCT DESCRIPTION**

- + Stainless steel exterior and interior.
- 32,000 BTU stainless steel burners with standby pilot.
- Lift-off cast iron burner.
- Independent manual controls every 12".
- "Cool-to-the-touch" front s/s edge. Each hot plate is shipped with Standard
- Natural Gas, LP conversion kit.
- Adjustable, stainless steel legs standard.
- Full length seamless drip pan, easy to remove and clean.