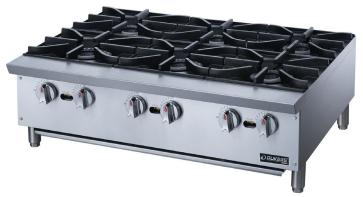

# **HOT PLATE SIX BURNER** DCHPB36

| HOT PLATE<br>Model | DIMENSION |           |           |  |
|--------------------|-----------|-----------|-----------|--|
|                    | Width     | Depth     | Height    |  |
| DCHPB36            | 36 in     | 28 3/4 in | 13 3/8 in |  |

# **PRODUCT DESCRIPTION**

- + Stainless steel exterior and interior.
- 32,000 BTU stainless steel burners with standby pilot.
- Lift-off cast iron burner.
- Independent manual controls every 12".
- "Cool-to-the-touch" front s/s edge. Each hot plate is shipped with Standard
- Natural Gas, LP conversion kit.
- Adjustable, stainless steel legs standard.
- Full length seamless drip pan, easy to remove and clean.

# Front View 36"

| DCHPB             | 30                           |
|-------------------|------------------------------|
| GAS SOURCE        | NG/Propane                   |
| WORK AREA         | 35.79x23.62in                |
| BURNER            | 6 count                      |
| SINGLE BURNER     | 32,000 BTU/H                 |
| COMBINED          | 192,000 BTU/H                |
| GAS PRESSURE      | NG: 4 "WC<br>Propane: 10 "WC |
| NOZZEL            | NG: 40#<br>Propane: 52#      |
| CONTAINER FITMENT | 150                          |