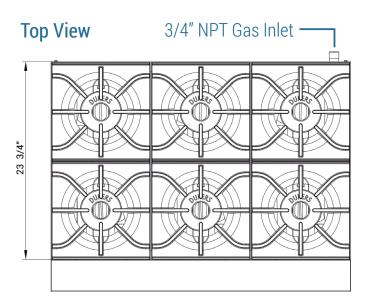

## **HOT PLATE DCHPB36**

Side View

# Front View 36"

| DCHPB             | 30                           |
|-------------------|------------------------------|
| GAS SOURCE        | NG/Propane                   |
| WORK AREA         | 35.79x23.62in                |
| BURNER            | 6 count                      |
| SINGLE BURNER     | 32,000 BTU/H                 |
| COMBINED          | 192,000 BTU/H                |
| GAS PRESSURE      | NG: 4 "WC<br>Propane: 10 "WC |
| NOZZEL            | NG: 40#<br>Propane: 52#      |
| CONTAINER FITMENT | 150                          |