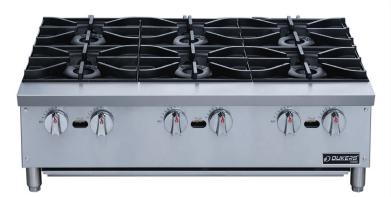

# **HOT PLATE SIX BURNER** DCHPB36

| HOT PLATE<br>Model | DIMENSION |           |           |  |
|--------------------|-----------|-----------|-----------|--|
|                    | Width     | Depth     | Height    |  |
| DCHPB36            | 36 in     | 28 3/4 in | 13 3/8 in |  |

# **PRODUCT DESCRIPTION**

- + Stainless steel exterior and interior.
- 32,000 BTU stainless steel burners with standby pilot.
- Lift-off cast iron burner.
- Independent manual controls every 12".
- "Cool-to-the-touch" front s/s edge. Each hot plate is shipped with Standard
- Natural Gas, LP conversion kit.
- Adjustable, stainless steel legs standard.
- Full length seamless drip pan, easy to remove and clean.

# Front View 36"

| DCHPB             | 30                           |
|-------------------|------------------------------|
| GAS SOURCE        | NG/Propane                   |
| WORK AREA         | 35.79x23.62in                |
| BURNER            | 6 count                      |
| SINGLE BURNER     | 32,000 BTU/H                 |
| COMBINED          | 192,000 BTU/H                |
| GAS PRESSURE      | NG: 4 "WC<br>Propane: 10 "WC |
| NOZZEL            | NG: 40#<br>Propane: 52#      |
| CONTAINER FITMENT | 150                          |