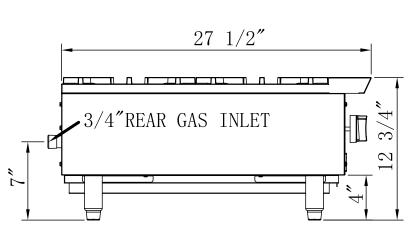

## **HOT PLATE DCHPB36**

Side View

# Front View 36"

| DCHPB             | 30                           |
|-------------------|------------------------------|
| GAS SOURCE        | NG/Propane                   |
| WORK AREA         | 35.79x23.62in                |
| BURNER            | 6 count                      |
| SINGLE BURNER     | 32,000 BTU/H                 |
| COMBINED          | 192,000 BTU/H                |
| GAS PRESSURE      | NG: 4 "WC<br>Propane: 10 "WC |
| NOZZEL            | NG: 40#<br>Propane: 52#      |
| CONTAINER FITMENT | 150                          |