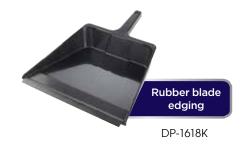

## **DUST PANS**

| ITEM     | DESCRIPTION                                            | UOM  | CASE |
|----------|--------------------------------------------------------|------|------|
| DP-13C   | Lobby Dust Pan with Cover,<br>Black, 13"W              | Set  | 1/10 |
| DP-14R   | Jumbo Upright Dust Pan,<br>Red, 13-5/8" x 14" x 8-7/8" | Set  | 12   |
| DP-1618K | Large Floor Dust Pan, Black,<br>16" x 18" x 5-1/4"     | Each | 12   |