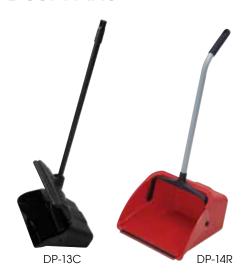

## **DUST PANS**

## **DUST PANS**

| ITEM     | DESCRIPTION                                            | UOM  | CASE |
|----------|--------------------------------------------------------|------|------|
| DP-13C   | Lobby Dust Pan with Cover,<br>Black, 13"W              | Set  | 1/10 |
| DP-14R   | Jumbo Upright Dust Pan,<br>Red, 13-5/8" x 14" x 8-7/8" | Set  | 12   |
| DP-1618K | Large Floor Dust Pan, Black,<br>16" x 18" x 5-1/4"     | Each | 12   |