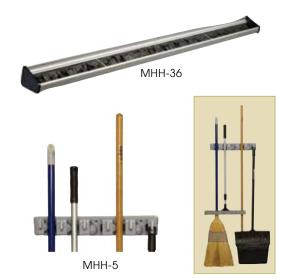

MOP & BROOM RACKS

## **MOP & BROOM RACKS**

Outfitted with non-slip bristles, hooks and clips, maximize space and keep kitchen cleaning tools organized and within reach.

- MHH-36 & MHH-24 constructed of aluminum with non-slip rubber bristles that hold tools securely in place
- MHH-5 constructed of durable ABS plastic with 5 clips and 6 hooks

| ITEM   | DESCRIPTION                       | UOM  | CASE |
|--------|-----------------------------------|------|------|
| MHH-5  | 16"L, 5 Clips and 6 Hooks         | Each | 1/12 |
| MHH-24 | 24"L Mop Rack, Rubber<br>Bristles | Each | 6/24 |
| MHH-36 | 36"L Mop Rack, Rubber<br>Bristles | Each | 6/12 |