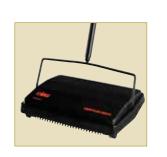

## CARPET / FLOOR SWEEPER

FSW-11

- Quiet non-electric rotary sweeper ideal for quick cleanups from multiple surfaces
- Rotating natural bristles sweep debris into pan as you go
- Lightweight, portable, and easy to empty
- ◆ Folds flat for compact storage

| ITEM   | DESCRIPTION           | UOM  | CASE |
|--------|-----------------------|------|------|
| FSW-11 | 11"L x 7-3/4"W x 43"H | Each | 1/4  |

Sweep up quick and quiet