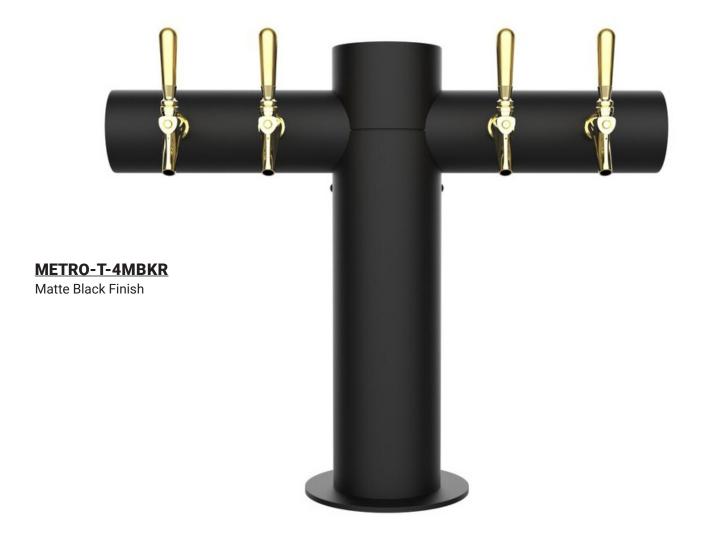

# MATTE BLACK METROPOLIST T - 4 FAUCET

- Metropolis<sup>™</sup> towers offer a dramatic Art Deco look
- The draft tower is a marketing tool, not just a bar fixture.
- · Powder coated exterior finish will provide years of durable service.
- · All stainless steel contact with the beer for the ultimate in draft purity.

Faucet knobs not included.

www.micromatic.com • 1 (866) 327-4159

MATTE BLACK METROPOLIS<sup>™</sup> T - 4 FAUCET

Job Number:\_\_\_\_\_\_ Location:\_\_\_\_\_ \_ \_\_\_\_

| PART NO.        | FAUCETS | FINISH               | DISPENSE SYSTEM                 | SHIPPING WEIGHT |
|-----------------|---------|----------------------|---------------------------------|-----------------|
| ☐ METRO-T-4MBKR | 4       | Powder Coated Finish | Kool-Rite <sup>™</sup> (Glycol) | 15 kg           |
|                 |         |                      |                                 | 33 lbs          |