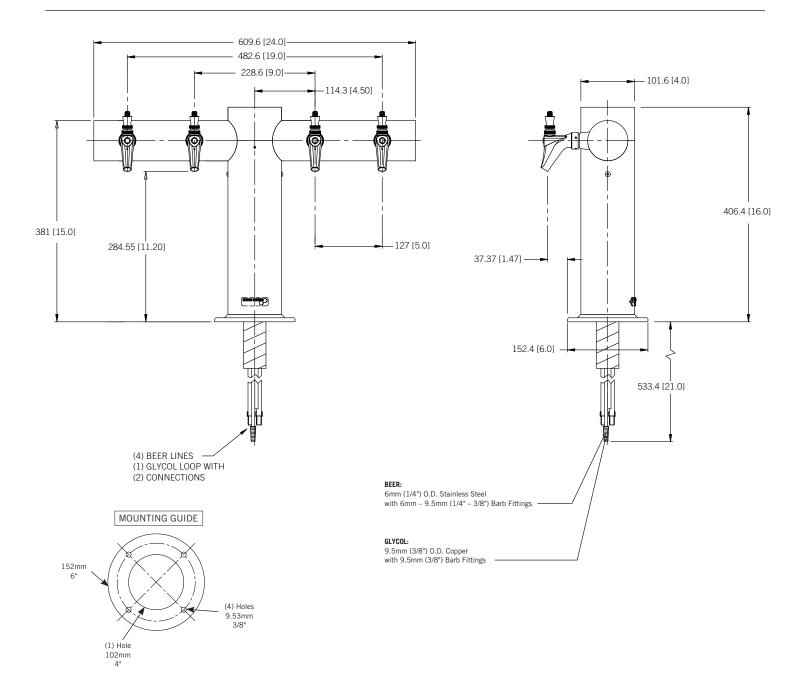

t just a bar fixture.
- · Powder coated exterior finish will provide years of durable service.
- · All stainless steel contact with the beer for the ultimate in draft purity.



Faucet knobs not included.





www.micromatic.com • 1 (866) 327-4159

MATTE BLACK METROPOLIS<sup>™</sup> T - 4 FAUCET

Job Number:\_\_\_\_\_\_ Location:\_\_\_\_\_ \_ \_\_\_\_





| PART NO.        | FAUCETS | FINISH               | DISPENSE SYSTEM                 | SHIPPING WEIGHT |
|-----------------|---------|----------------------|---------------------------------|-----------------|
| ☐ METRO-T-4MBKR | 4       | Powder Coated Finish | Kool-Rite <sup>™</sup> (Glycol) | 15 kg           |
|                 |         |                      |                                 | 33 lbs          |

### **DIMENSIONS**





Toll-Free: 1-866-327-4159 www.micromatic.com

#### West

19791 Bahama St. Northridge, CA 91324 Tel. (818) 701-9765 Fax. (818) 701-9844

## Central

10726 North Second St. Machesney Park, IL 61115 Tel. (815) 968-7557

## Southeast

15111 Dispense Ln. Brooksville, FL 34604 Tel. (352) 799-6331

### **Northeast**

4601 Saucon Creek Rd. Center Valley, PA 18034 Tel. (610) 625-4464 Fax. (610) 625-4466