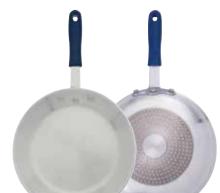

# INDUCTION READY ALUMINUM COOKWARE

AFPI-10H

Hybrid technology bonds a stainless steel plate to aluminum cookware, as effective in utilizing induction technology as full stainless steel cookware.

- Deep drawn 3003 Aluminum body is durable and highly conductive, better than stainless steel cookware for quickly and evenly distributing heat
- Stainless steel bonded plate allows for magnetic contact with induction cooktops
- Thicker handles and heavier rivets than standard cookware allow for secure comfort in transporting cookware
- Can also be safely used with gas or electric ranges

## NATURAL FINISH INDUCTION READY ALUMINUM FRY PANS

Ergonomic comfort handle is heat resistant to 500°F (260°C)

|  | ITEM                                           | DESCRIPTION | PLATE SIZE | UOM  | CASE |  |
|--|------------------------------------------------|-------------|------------|------|------|--|
|  | AFPI-8H*                                       | 8"Dia       | 5"         | Each | 6    |  |
|  | AFPI-10H                                       | 10"Dia      | 6-1/4"     | Each | 6    |  |
|  | AFPI-12H                                       | 12"Dia      | 6-7/8"     | Each | 6    |  |
|  | *Compatible with all Winco® induction cookers. |             |            |      |      |  |