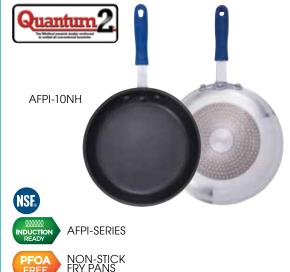

#### **NON-STICK INDUCTION READY** ALUMINUM FRY PANS

- Quantum2<sup>®</sup> non-stick finish bonds to the aluminum for longlasting, scratch-resistance
- Ergonomic comfort handle is heat resistant to 500°F (260°C)

| ITEM      | DESCRIPTION | PLATE SIZE | UOM  | CASE |
|-----------|-------------|------------|------|------|
| AFPI-8NH* | 8"Dia       | 5"         | Each | 6    |
| AFPI-10NH | 10"Dia      | 6-1/4"     | Each | 6    |
| AFPI-12NH | 12"Dia      | 6-7/8"     | Each | 6    |