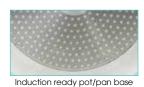

# INDUCTION READY ALUMINUM COOKWARE

AFPI-10H

Hybrid technology bonds a stainless steel plate to aluminum cookware, as effective in utilizing induction technology as full stainless steel cookware.

- Deep drawn 3003 Aluminum body is durable and highly conductive, better than stainless steel cookware for quickly and evenly distributing heat
- Stainless steel bonded plate allows for magnetic contact with induction cooktops
- Thicker handles and heavier rivets than standard cookware allow for secure comfort in transporting cookware
- Can also be safely used with gas or electric ranges

## NATURAL FINISH INDUCTION READY ALUMINUM FRY PANS

Ergonomic comfort handle is heat resistant to 500°F (260°C)

|  | ITEM                                           | DESCRIPTION | PLATE SIZE | UOM  | CASE |  |
|--|------------------------------------------------|-------------|------------|------|------|--|
|  | AFPI-8H*                                       | 8"Dia       | 5"         | Each | 6    |  |
|  | AFPI-10H                                       | 10"Dia      | 6-1/4"     | Each | 6    |  |
|  | AFPI-12H                                       | 12"Dia      | 6-7/8"     | Each | 6    |  |
|  | *Compatible with all Winco® induction cookers. |             |            |      |      |  |