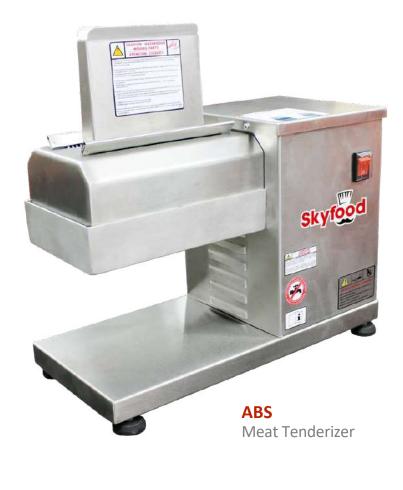

## MEAT TENDERIZERS

ABS

## **STANDARD FEATURES**

 Meat Tenderizers are designed to tenderize boneless beef steaks (cattle meat only). Hundreds of tenderizing blades go into muscle fibbers cutting sinews. The result is a tender piece of meat, which will cook quicker and be tender and chewable.

 Stainless steel construction ensures long lasting and easy cleaning.

 ABS has an innovative mechanical safety system where both rolls are encapsulated inside cover eliminating blade exposure. Once the cover is removed rolls slide out of it easily for cleaning purposes.