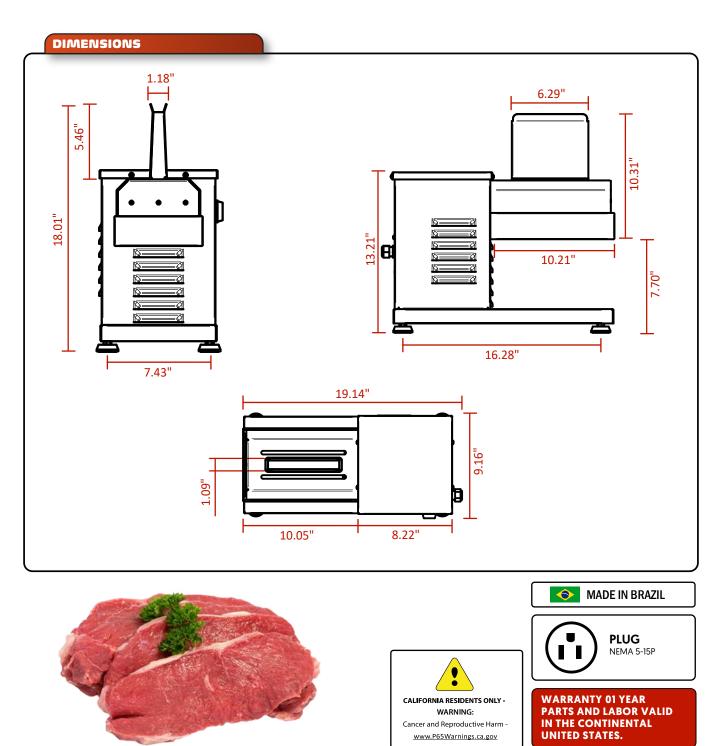

## MEAT TENDERIZERS

Feeding Chute (L x W) Weight Steak Production Power Rating Item Voltage Amps Dimensions (W x D x H) PLUG (Net x Ship) Thickness (арргох.) ABS 110V 5.7 1/2 HP 10" x 20" x 18" 60 lb x 56 lb 1/2" 880 lb/h 6.29" x 1.09" NEMA 5-15P