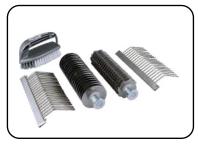

 Meat Strip Cutter KES-ABS10 (accessory sold separately) allows users to cut steaks into meat strips for making fajitas and other tasty recipes. Stainless steel sharpened blades provide precision and a smooth operation.

**Acessories for ABS KES-ABS10** Strip cutter / Fajita Blade Set 3/8" ABS

Innovative Safety System ILLUSTRATIVE PHOTO, ACTUAL PRODUCTS AND ACCESSORIES ARE SUBJECT TO CHANGE WITHOUT NOTICE

**Skyfood Equipment LLC** 175 SW 7th Street, Ste 2416 Miami, FL 33130