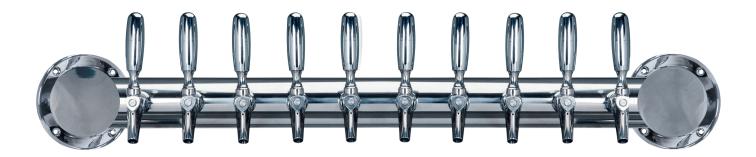

# METROPOLIS WALL MOUNT - 10 FAUCET

- Metropolis draft towers have a distinctive art deco style.
- Maximize counter space with through the wall mounting.
- Durable polished stainless steel finish provides years of service.
- All stainless steel contact with the beer for the ultimate in draft purity.

METRO-WM-10PSSKR

Polished Stainless Steel

Faucet knobs not included.

Certified by the National Sanitation Foundation (Pending)

The integrated Kool-Rite module provides optimum cooling at the point of dispense. The module construction makes the installation process as simple as PLUG "N" POUR.