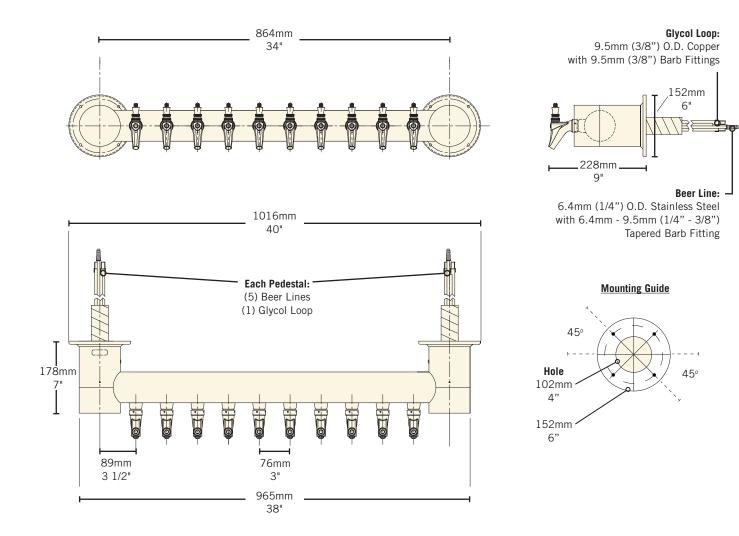

teel contact with the beer for the ultimate in draft purity.



METRO-WM-10PSSKR

Polished Stainless Steel

Faucet knobs not included.



Certified by the National Sanitation Foundation (Pending)



The integrated Kool-Rite module provides optimum cooling at the point of dispense. The module construction makes the installation process as simple as PLUG "N" POUR.

www.micromatic.com • 1 (866) 327-4159

### METROPOLIS WM - 10 FAUCET

Job Number:\_

Location: \_



| Part No.           | Faucets | Finish       | Dispense System    | Shipping Weight | Box Dimensions |
|--------------------|---------|--------------|--------------------|-----------------|----------------|
| ☐ METRO-WM-10PSSKR | 10      | Polished S/S | Kool-Rite (Glycol) | TBD             | TBD            |

### **Dimensions**





## West

19791 Bahama St. Northridge, CA 91324 Tel. (818) 701-9765 Fax. (818) 701-9844

### Central

10726 North Second St. Machesney Park, IL 61115 Tel. (815) 968-7557 Fax. (815) 968-0363

### Southeast

2386 Simon Ct. Brooksville, FL 34604 Tel. (352) 799-6331 Fax. (352) 796-2429

### Northeast

4601 Saucon Creek Rd. Center Valley, PA 18034 Tel. (610) 625-4464 Fax. (610) 625-4466