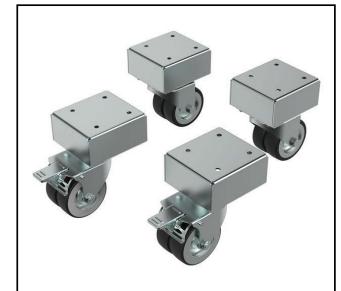

## 922704 (WHSTOV)

Wheels for stacked ovens

## **Main Features**

- Ideal in helping with the process of cleaning behind the oven.
- 2 swivelling wheels with brakes and 2 fixed wheels without brakes.
- If mounted on gas ovens, a flexible pipe is required.

## Cooking accessories Wheels for stacked oven

| 1   |                                                                                                                  |                                      |  |
|-----|------------------------------------------------------------------------------------------------------------------|--------------------------------------|--|
|     | Key Information:                                                                                                 |                                      |  |
|     | External dimensions, Width: 922704 (WHSTOV) External dimensions, Height: External dimensions, Depth: Net weight: | 144.5 mm<br>132 mm<br>126 mm<br>1 kg |  |
|     |                                                                                                                  |                                      |  |
|     |                                                                                                                  |                                      |  |
|     |                                                                                                                  |                                      |  |
|     |                                                                                                                  |                                      |  |
|     |                                                                                                                  |                                      |  |
|     |                                                                                                                  |                                      |  |
|     |                                                                                                                  |                                      |  |
|     |                                                                                                                  |                                      |  |
| i l |                                                                                                                  |                                      |  |