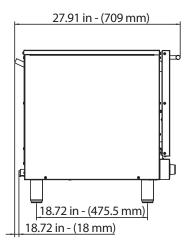

#### DIMENSIONS NET

 Width
 23.62 in
 30 in

 Depth
 27.91 in
 26 in

 Height
 25.72 in
 23 in

 Weight
 100 lb
 111 lb