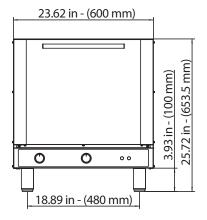

#### DIMENSIONS NET

 Width
 23.62 in
 30 in

 Depth
 27.91 in
 26 in

 Height
 25.72 in
 23 in

 Weight
 100 lb
 111 lb

\* Oven must be installed a minimum of 19.7" (500 mm) from any significant source of heat and/or grease (for example: fryers, burners, kettles, open flames, etc.)

Other surfaces must maintain a minimum of 3.94" (100mm) clearance.