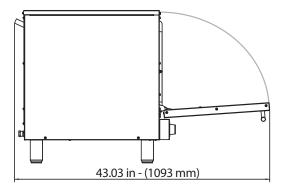

#### DIMENSIONS NET

 Width
 23.62 in
 30 in

 Depth
 27.91 in
 26 in

 Height
 25.72 in
 23 in

 Weight
 100 lb
 111 lb