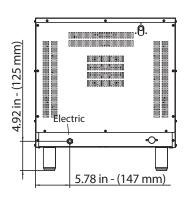

#### **UTILITY CONNECTIONS**

All utility connections should be within three feet of the centerline of the back of the oven when installed.

#### **ELECTRICAL**

Power: 1800W Frequency: 60Hz Voltage (AC): 120v Current: 15.0A

NEMA Plug: 5-20P (included)
Breaker size: 20A (recommended)