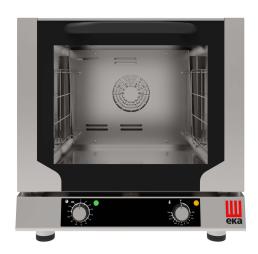

# **EKFA 412 N**

# FOUR-TRAY, HALF-SIZE COUNTERTOP 120V CONVECTION OVEN, MANUAL CONTROLS

ES

Maximum cooking capacity in a small space
Lateral supports for 4 trays at 2 29/32" pitch
(4) 13" x 18" grids included
Temperature range 200 to 500° F
Stainless-steel cooking chamber
Bottom control panel - manual
Bi-directional fan
High-performance oven insulation
High-efficiency motor and fan
Recessed door gasket
Bottom-hinged, dual-paned glass door
Internal glass designed to facilitate easy cleaning
Timed or infinite cooking mode
Internal halogen light