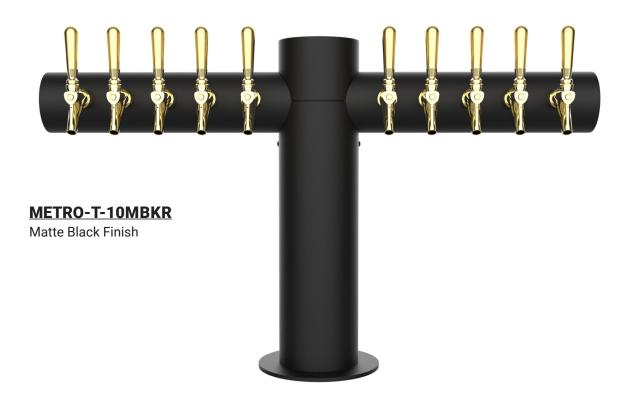

# MATTE BLACK METROPOLIS" T - 10 FAUCET

- Metropolis™ towers offer a dramatic Art Deco look
- The draft tower is a marketing tool, not just a bar fixture.
- Powder coated exterior finish will provide years of durable service.
- All stainless steel contact with the beer for the ultimate in draft purity.

Faucet knobs not included.

www.micromatic.com • 1 (866) 327-4159

MATTE BLACK METROPOLIS<sup>™</sup> T - 10 FAUCET

Location: \_

| PART NO.       | FAUCETS | FINISH               | DISPENSE SYSTEM                 | SHIPPING WEIGHT |
|----------------|---------|----------------------|---------------------------------|-----------------|
| METRO-T-10MBKR | 10      | Powder Coated Finish | Kool-Rite <sup>∞</sup> (Glycol) | TBD             |
|                |         |                      |                                 | TBD             |