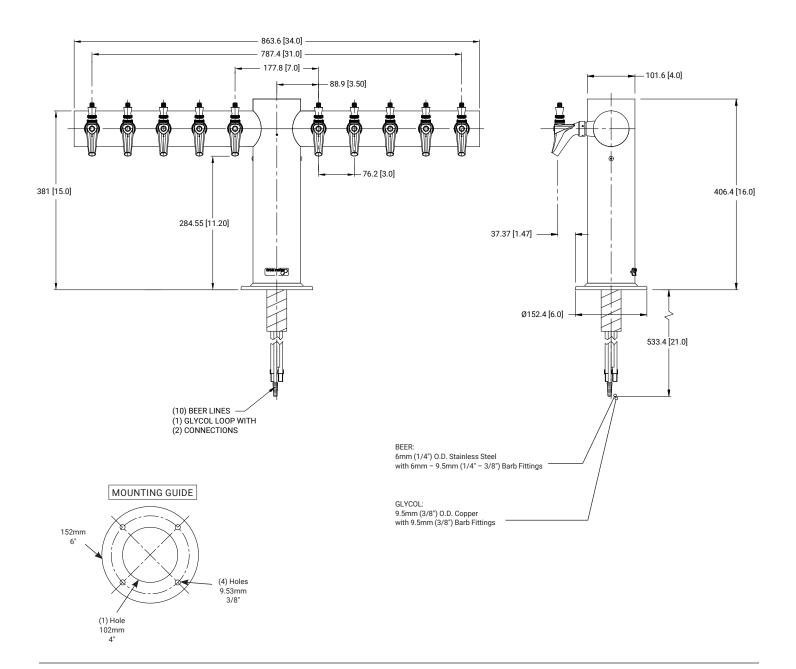

tic Art Deco look
- The draft tower is a marketing tool, not just a bar fixture.
- Powder coated exterior finish will provide years of durable service.
- All stainless steel contact with the beer for the ultimate in draft purity.



Faucet knobs not included.



www.micromatic.com • 1 (866) 327-4159

MATTE BLACK METROPOLIS<sup>™</sup> T - 10 FAUCET

Location: \_



| PART NO.       | FAUCETS | FINISH               | DISPENSE SYSTEM                 | SHIPPING WEIGHT |
|----------------|---------|----------------------|---------------------------------|-----------------|
| METRO-T-10MBKR | 10      | Powder Coated Finish | Kool-Rite <sup>∞</sup> (Glycol) | TBD             |
|                |         |                      |                                 | TBD             |

## DIMENSIONS





#### West

19791 Bahama St. Northridge, CA 91324 Tel. (818) 701-9765 Fax. (818) 701-9844

### Central

10726 North Second St. Machesney Park, IL 61115 Tel. (815) 968-7557

### Southeast

15111 Dispense Ln. Brooksville, FL 34604 Tel. (352) 799-6331

### Northeast

4601 Saucon Creek Rd. Center Valley, PA 18034 Tel. (610) 625-4464 Fax. (610) 625-4466