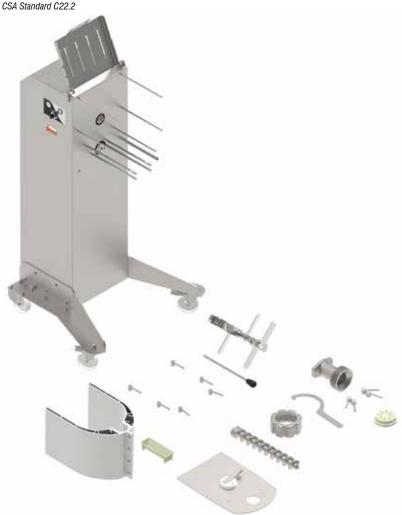

Pasta cutter Raviomatic support LF202510062 Rack LF202510068 Dryer

Phone: +1 847-288-9500 Toll free: 866-643-6872

Certified to UL Standard 763 and NSF Standard 08 Certified to CSA Standard C22.2

Optionals RACK: tray holder DRYER: pasta dryer

Short pasta Optional pasta cutter