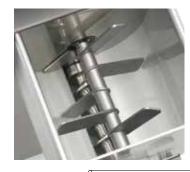

## Pasta machine

- Designed for medium-duty operations i.e. catering, large restaurants, cafeterias.
- Stainless steel AISI 304 construction. Stainless steel worm, head and ring.
- Powerful, air-cooled motor with oil bath gearbox.
- 2-speed operation, stainless steel controls IP67 dustproof and waterproof rating.
- Reliable, user-friendly and easy to clean. The bowl is quickly disassembled and removed.
- High-performance and easy to remove kneading paddle.
- · Interlocked and see-through stainless steel lid.
- Convenient removable funnel to add liquid ingredients during processing.
- Variable-speed pasta cutter accessory available.

## **Specifications**

Safety: Bowl lid is interlocked

Overload protection

No voltage release prevents inadvertent reactivation after a power outage

Sanitation: Bowl and extruding end are quickly disassembled and removed