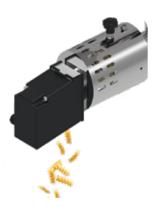

## Pasta machine

- Designed for medium-duty operations i.e. catering, large restaurants, cafeterias.
- Stainless steel AISI 304 construction. Stainless steel worm, head and ring.
- Powerful, air-cooled motor with oil bath gearbox.
- 2-speed operation, stainless steel controls IP67 dustproof and waterproof rating.
- Reliable, user-friendly and easy to clean. The bowl is quickly disassembled and removed.
- High-performance and easy to remove kneading paddle.
- · Interlocked and see-through stainless steel lid.
- Convenient removable funnel to add liquid ingredients during processing.
- Variable-speed pasta cutter accessory available.

Phone: +1 847-288-9500 Toll free: 866-643-6872

Certified to UL Standard 763 and NSF Standard 08 Certified to CSA Standard C22.2

Optionals RACK: tray holder DRYER: pasta dryer

Short pasta Optional pasta cutter