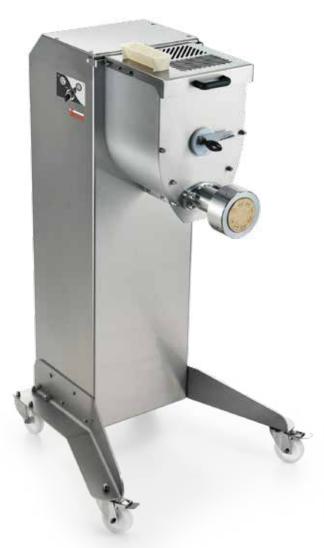

## **ORCHESTRA 10**

## Pasta machine

- Designed for medium-duty operations i.e. catering, large restaurants, cafeterias.
- Stainless steel AISI 304 construction. Stainless steel worm, head and ring.
- Powerful, air-cooled motor with oil bath gearbox.
- 2-speed operation, stainless steel controls IP67 dustproof and waterproof rating.
- Reliable, user-friendly and easy to clean. The bowl is quickly disassembled and removed.
- High-performance and easy to remove kneading paddle.
- · Interlocked and see-through stainless steel lid.
- Convenient removable funnel to add liquid ingredients during processing.
- Variable-speed pasta cutter accessory available.

## **Specifications**

Safety: Bowl lid is interlocked

Overload protection

No voltage release prevents inadvertent reactivation after a power outage

Sanitation: Bowl and extruding end are quickly disassembled and removed

Frio 10 Optional head cooling kit

Construction: AISI 304 Stainless Steel

Motor: 750W

**Electrical:** 230V AC, 60Hz, 5.5A **Pasta cutter:** 110V, 60 Hz

Plug and Cord: SJTO AWG 14, NEMA 6-15 P

Controls: ON/OFF stainless steel keypad. IP 67 waterproof. No voltage release.