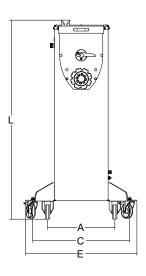

|              | Power   | Power source<br>+/- 10% | Bowl capacity | Dough capacity | Output/h. | Dies | А       | В        | С         | <br>D     | E         | —Е—<br>F  | G     | <u> </u> Н | L         | Net weight | Shipping                                                          | Gross weight |
|--------------|---------|-------------------------|---------------|----------------|-----------|------|---------|----------|-----------|-----------|-----------|-----------|-------|------------|-----------|------------|-------------------------------------------------------------------|--------------|
|              | watt/Hp |                         | qt            | lbs.           | lbs./h.   | ø mm | inch.   | inch.    | inch.     | inch.     | inch.     | inch.     | inch. | inch.      | inch.     | lbs.       | inch.                                                             | lbs.         |
| Orchestra 10 | 2.250/3 | 230V/60Hz               | 22            | 21.6           | 44        | 110  | 18 1/2* | 22 7/16* | 26 49/64* | 31 31/32" | 30 45/64* | 35 33/64" | 53"   | 66 27/64"  | 54 23/32" | 260        | 37 <sup>1/64</sup> "x 41 <sup>17/32</sup> "x 61 <sup>1/32</sup> " | 298          |