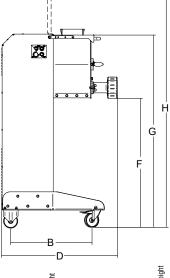

|              | Power   | Power source<br>+/- 10% | Bowl capacity | Dough capacity | Output/h. | Dies | А       | В        | С         | <br>D     | E         | —Е—<br>F  | G     | <u> </u> Н | L         | Net weight | Shipping                                                          | Gross weight |
|--------------|---------|-------------------------|---------------|----------------|-----------|------|---------|----------|-----------|-----------|-----------|-----------|-------|------------|-----------|------------|-------------------------------------------------------------------|--------------|
|              | watt/Hp |                         | qt            | lbs.           | lbs./h.   | ø mm | inch.   | inch.    | inch.     | inch.     | inch.     | inch.     | inch. | inch.      | inch.     | lbs.       | inch.                                                             | lbs.         |
| Orchestra 10 | 2.250/3 | 230V/60Hz               | 22            | 21.6           | 44        | 110  | 18 1/2* | 22 7/16* | 26 49/64* | 31 31/32" | 30 45/64* | 35 33/64" | 53"   | 66 27/64"  | 54 23/32" | 260        | 37 <sup>1/64</sup> "x 41 <sup>17/32</sup> "x 61 <sup>1/32</sup> " | 298          |