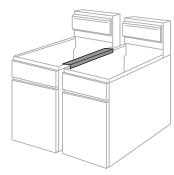

## STAINLESS STEEL UNIVERSAL FRYER CONNECTOR STRIP

Prevent debris falling between a bank of fryers

|  | ITEM    | DESCRIPTION                      | UOM  | CASE  |
|--|---------|----------------------------------|------|-------|
|  | SFCS-21 | 21-5/8"L, for 3 or 4 Tube Fryers | Each | 12/24 |
|  | SECS-25 | 25-5/8"L for 5 Tube Fryers       | Fach | 12/24 |