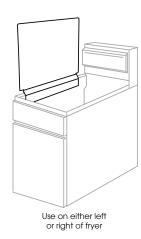

## 18 GAUGE, 18/8 STAINLESS STEEL FRYER SPLASH GUARD

FRYER ACCESSORIES

- ◆ 20-1/2"L x 18"H
- Clips fit most fryers with 1 inch wide walls
- Use on either left or right side of fryer to prevent oil splashes on walls, floors or other equipment
- Easily detaches for cleaning