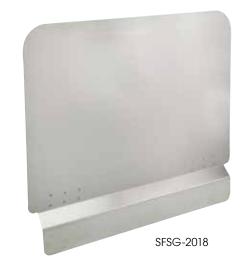

## 18 GAUGE, 18/8 STAINLESS STEEL FRYER SPLASH GUARD

FRYER ACCESSORIES

- ◆ 20-1/2"L x 18"H
- Clips fit most fryers with 1 inch wide walls
- Use on either left or right side of fryer to prevent oil splashes on walls, floors or other equipment
- Easily detaches for cleaning

| ITEM      | DESCRIPTION     | UOM  | CASE |   |
|-----------|-----------------|------|------|---|
| SFSG-2018 | 20-1/2"L x 18"H | Fach | 1/6  | _ |