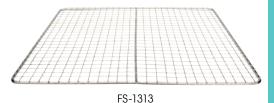

## CHROME-PLATED FRYER SCREEN

 For use with: Imperial: IFS-40; DCS: FRFG-40; American Range: AF-45; PITCO: 35C and 45C

| ITEM    | DESCRIPTION | UOM  | CASE  |  |
|---------|-------------|------|-------|--|
| FS-1313 | 13" x 13"   | Each | 12/48 |  |