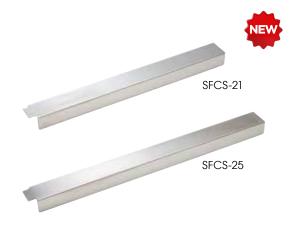

## STAINLESS STEEL UNIVERSAL FRYER CONNECTOR STRIP

Prevent debris falling between a bank of fryers

|  | ITEM    | DESCRIPTION                      | UOM  | CASE  |
|--|---------|----------------------------------|------|-------|
|  | SFCS-21 | 21-5/8"L, for 3 or 4 Tube Fryers | Each | 12/24 |
|  | SECS-25 | 25-5/8"L for 5 Tube Fryers       | Fach | 12/24 |