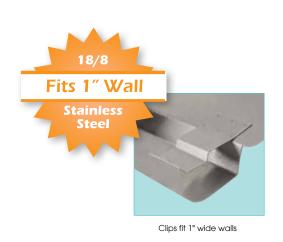

## 18 GAUGE, 18/8 STAINLESS STEEL FRYER SPLASH GUARD

FRYER ACCESSORIES

- ◆ 20-1/2"L x 18"H
- Clips fit most fryers with 1 inch wide walls
- Use on either left or right side of fryer to prevent oil splashes on walls, floors or other equipment
- Easily detaches for cleaning