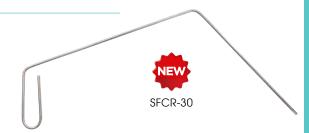

## STAINLESS STEEL FRYER CLEANOUT ROD

Clean out clogged fryer drains

| - | ITEM    | DESCRIPTION | UOM  | CASE   |
|---|---------|-------------|------|--------|
|   | SFCR-30 | 30"L        | Each | 24/144 |