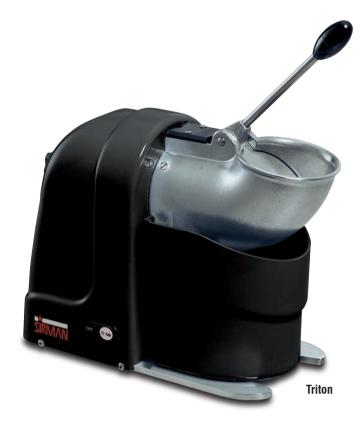

- Adjust blade for different sizes of crushed ice
- Ideal for modern market demands

- Heavy-duty 350 W motor
  Large ice chute for easy feeding of ice
  Safety interlock on ice chute and collecting container
- Aluminum and stainless steel frame
- Consistent shape of shave

# Specifications

Construction: Aluminum and s/steel frame, body and tray are made from

thermoformed alimentary plastic, ice chute is polished alumi-

Motor: 1/2 Hp (350W)

Electrical: 120V AC, 60Hz, 3.04 Amp. (220V, 50Hz available on request).

Plug & Cord: Detachable, flexible, 3 wire SJT AWG 16, 6' long.

ON/OFF push button switch. Switch:

num

Cut thickness adjusting knob

Microswitch on the lever

Collecting tray with microswitch

| Triton | watt<br>350 | 120V AC, 60Hz, 3.04 Amp | r.p.m.<br>12.000 | r.p.m.<br>1500 | inch<br>3/8     | 0z.<br>64        | inch.<br>14 <sup>3/8</sup> " | inch.<br>8 <sup>1/4</sup> " | inch.<br>18 <sup>5/16</sup> " | inch.<br>11 <sup>5/8</sup> " | inch.<br>18 <sup>7/8</sup> " | lbs.<br>19 | inch.<br>21" x 11" x 12" | lbs.<br>22   |
|--------|-------------|-------------------------|------------------|----------------|-----------------|------------------|------------------------------|-----------------------------|-------------------------------|------------------------------|------------------------------|------------|--------------------------|--------------|
|        | Power       | Power soun              | Motor            | Speed          | Crushed ice     | Receiving o      | А                            | В                           | С                             | D                            | E                            | Net weight | Shipping                 | Gross weight |
|        |             | 93                      |                  |                | ; max thickness | container capaci |                              |                             |                               |                              |                              |            |                          | Ħ            |