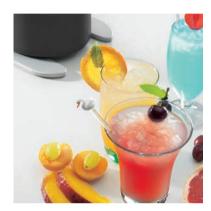

### Technical:

- Can produce either finely crushed ice or flakes of frozen ice for cocktails or to display cold
- Ice can be crushed up to 3/8" (10 mm) in thickness