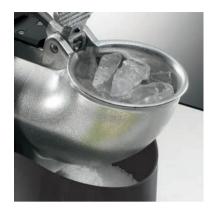

### Technical:

- Can produce either finely crushed ice or flakes of frozen ice for cocktails or to display cold
- Ice can be crushed up to 3/8" (10 mm) in thickness