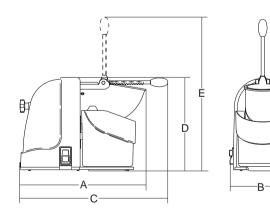

Plug & Cord: Detachable, flexible, 3 wire SJT AWG 16, 6' long.

ON/OFF push button switch. Switch:

num

Cut thickness adjusting knob

Microswitch on the lever

Collecting tray with microswitch

| Triton | watt<br>350 | 120V AC, 60Hz, 3.04 Amp | r.p.m.<br>12.000 | r.p.m.<br>1500 | inch<br>3/8     | 0z.<br>64        | inch.<br>14 <sup>3/8</sup> " | inch.<br>8 <sup>1/4</sup> " | inch.<br>18 <sup>5/16</sup> " | inch.<br>11 <sup>5/8</sup> " | inch.<br>18 <sup>7/8</sup> " | lbs.<br>19 | inch.<br>21" x 11" x 12" | lbs.<br>22   |
|--------|-------------|-------------------------|------------------|----------------|-----------------|------------------|------------------------------|-----------------------------|-------------------------------|------------------------------|------------------------------|------------|--------------------------|--------------|
|        | Power       | Power soun              | Motor            | Speed          | Crushed ice     | Receiving o      | А                            | В                           | С                             | D                            | E                            | Net weight | Shipping                 | Gross weight |
|        |             | 93                      |                  |                | ; max thickness | container capaci |                              |                             |                               |                              |                              |            |                          | Ħ            |