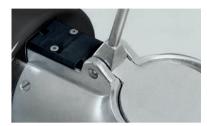

### Safety

- Safety interlock on the ice chute
- · Safety interlock on the collecting container

• Body and tray are made from thermoformed alimentary plastic

Plug & Cord: Detachable, flexible, 3 wire SJT AWG 16, 6' long.

ON/OFF push button switch. Switch:

num

Cut thickness adjusting knob

Microswitch on the lever

Collecting tray with microswitch

| Triton | watt<br>350 | 120V AC, 60Hz, 3.04 Amp | r.p.m.<br>12.000 | r.p.m.<br>1500 | inch<br>3/8     | 0z.<br>64        | inch.<br>14 <sup>3/8</sup> " | inch.<br>8 <sup>1/4</sup> " | inch.<br>18 <sup>5/16</sup> " | inch.<br>11 <sup>5/8</sup> " | inch.<br>18 <sup>7/8</sup> " | lbs.<br>19 | inch.<br>21" x 11" x 12" | lbs.<br>22   |
|--------|-------------|-------------------------|------------------|----------------|-----------------|------------------|------------------------------|-----------------------------|-------------------------------|------------------------------|------------------------------|------------|--------------------------|--------------|
|        | Power       | Power soun              | Motor            | Speed          | Crushed ice     | Receiving o      | А                            | В                           | С                             | D                            | E                            | Net weight | Shipping                 | Gross weight |
|        |             | 93                      |                  |                | ; max thickness | container capaci |                              |                             |                               |                              |                              |            |                          | Ħ            |