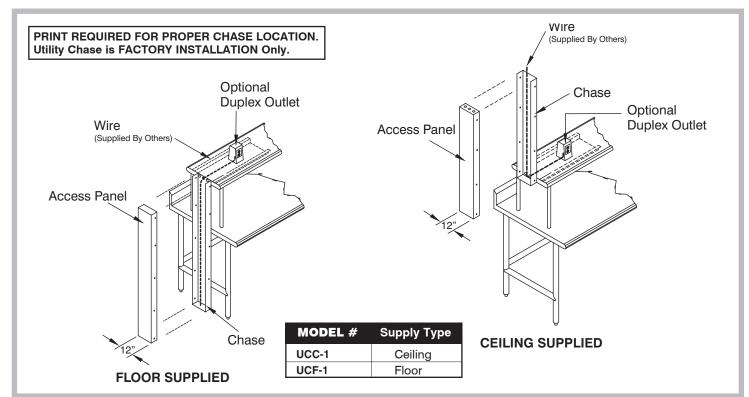

# CEILING OR FLOOR SUPPLIED ELECTRICAL UTILITY CHASE

(Available only for CU Series, OTS & ODS series Shelving)

| Item #:    | Qty #: |
|------------|--------|
| Model #:   |        |
| Project #: |        |

### **FEATURES:**

Removable access panel conceals wires (Wires supplied others). Engineered to receive standard electrical connectors (Not included)

2 1/2" deep x 12" wide chase allows ample space for electrical wires and connections.

Chase secures to end of shelf or work table.

#### **MATERIAL:**

16 Gauge, type "300" stainless steel.

UCC-1 CEILING SUPPLIED