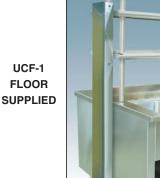

### **FEATURES:**

Removable access panel conceals wires (Wires supplied others). Engineered to receive standard electrical connectors (Not included)

2 1/2" deep x 12" wide chase allows ample space for electrical wires and connections.

Chase secures to end of shelf or work table.

#### **MATERIAL:**

16 Gauge, type "300" stainless steel.

UCC-1 CEILING SUPPLIED