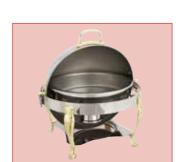

|     | ITEM    | DESCRIPTION                     | UOM  | CASE  |
|-----|---------|---------------------------------|------|-------|
| NSF | 108A    | 8 Qt Full-Size                  | Set  | 1     |
|     | 308A    | 6 Qt Round                      | Set  | 1     |
|     | 108A-WP | Water Pan for 108A              | Each | 10    |
|     | 602-WP  | Water Pan                       | Each | 12    |
|     | SPF2    | Food Pan for 108A, NSF          | Each | 6/12  |
|     | 602-FP  | Food Pan for 308A               | Each | 12    |
|     | SPFD-2R | Round Divided Food Pan for 308A | Each | 10    |
|     | C-F1    | Fuel Holder with Cover          | Each | 12/48 |