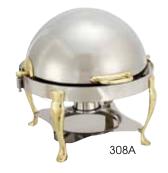

|     | ITEM    | DESCRIPTION                     | UOM  | CASE  |
|-----|---------|---------------------------------|------|-------|
| NSF | 108A    | 8 Qt Full-Size                  | Set  | 1     |
|     | 308A    | 6 Qt Round                      | Set  | 1     |
|     | 108A-WP | Water Pan for 108A              | Each | 10    |
|     | 602-WP  | Water Pan                       | Each | 12    |
|     | SPF2    | Food Pan for 108A, NSF          | Each | 6/12  |
|     | 602-FP  | Food Pan for 308A               | Each | 12    |
|     | SPFD-2R | Round Divided Food Pan for 308A | Each | 10    |
|     | C-F1    | Fuel Holder with Cover          | Each | 12/48 |