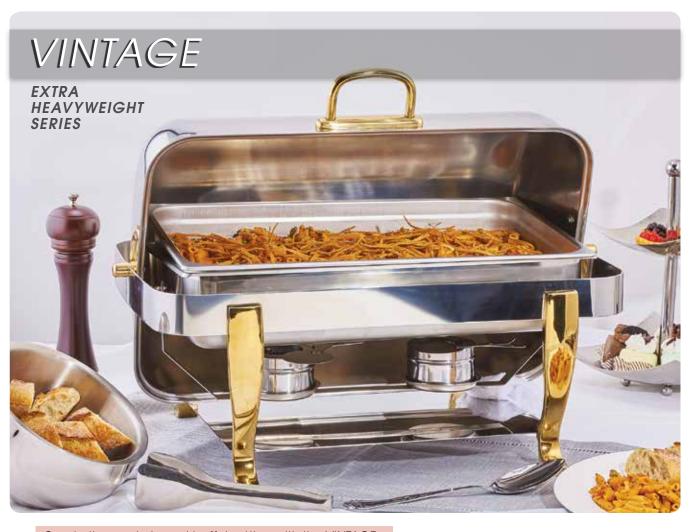

Create the most elegant buffet setting with the VINTAGE collection premium chafers. Each size features a gleaming, mirror finish dome cover, and accented with gold-tone handles and curved legs.

- Stainless steel mirror finish
- Roll-top cover opens to 90° or 160°
- Includes food pan, water pan and fuel can holder(s)