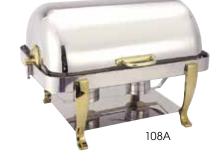

|     | ITEM    | DESCRIPTION                     | UOM  | CASE  |
|-----|---------|---------------------------------|------|-------|
| NSF | 108A    | 8 Qt Full-Size                  | Set  | 1     |
|     | 308A    | 6 Qt Round                      | Set  | 1     |
|     | 108A-WP | Water Pan for 108A              | Each | 10    |
|     | 602-WP  | Water Pan                       | Each | 12    |
|     | SPF2    | Food Pan for 108A, NSF          | Each | 6/12  |
|     | 602-FP  | Food Pan for 308A               | Each | 12    |
|     | SPFD-2R | Round Divided Food Pan for 308A | Each | 10    |
|     | C-F1    | Fuel Holder with Cover          | Each | 12/48 |