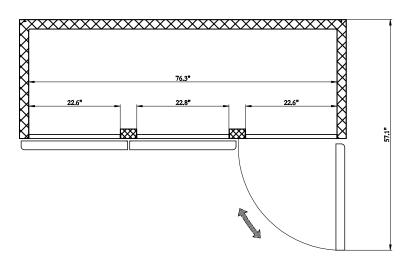

# Grista Reach-In Freezer, 3 Door - 72 Cu Ft, 80"

**GRFZ-3D** 

**FRONT** 

SIDE

## **TOP**