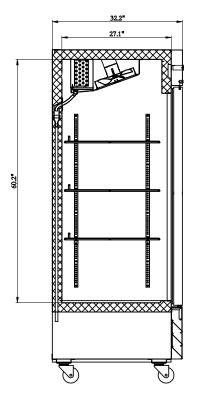

# Grista Reach-In Freezer, 3 Door - 72 Cu Ft, 80"

**GRFZ-3D** 

**FRONT** 

SIDE

## **TOP**

#### **FEATURES AND CONSTRUCTION**

- Easy to clean 430 series stainless steel exterior and painted white aluminum interior
- Storage capacity of 72 cu ft
- Includes 9 epoxy coated corrosion resistant shelves with 90 lb capacity each
- Three self-closing solid doors with stay open feature beyond 90°
- Front digital temperature controller with LED display
- Incandescent interior lighting makes it easy to find and access stored items
- Digital temperature control range of -8°F to 0°F
- Bottom mounted condensing unit positioned for easy maintenance
- Preprogrammed digital control featuring auto defrost cycle
- Foamed in place insulation helps provide strength while helping to maintain internal temperature