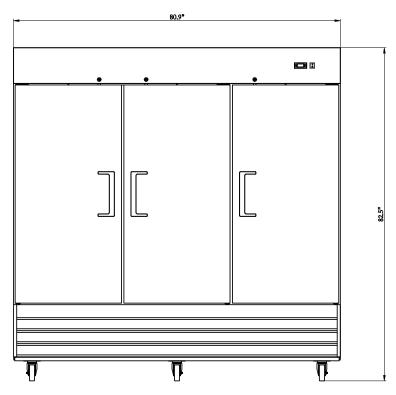

# Grista Reach-In Freezer, 3 Door - 72 Cu Ft, 80"

**GRFZ-3D** 

**FRONT** 

SIDE

#### **Reach-In Freezers**

| Doors | Shelves | Amps  | НР | Refrigerant | Dimensions            | ltem<br>Weight lbs | Shipping<br>Weight lbs |
|-------|---------|-------|----|-------------|-----------------------|--------------------|------------------------|
| 3     | 9       | 14.4A | 2  | R290        | 80.9" x 32.2" x 82.5" | 615.0              | 693.0                  |