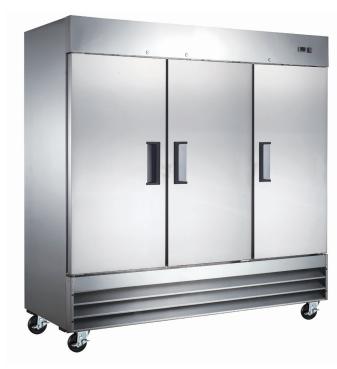

# Grista Reach-In Freezer, 3 Door - 72 Cu Ft, 80"

#### **WARRANTY (USA / CANADA)**

2 Year Warranty on Parts & Labor, 5 Years on Compressor Contact Admiral Craft Equipment for details at 1-877-672-7740

The Grista 3 Solid Door Reach-In Freezer is crucial for restaurants, cafes, foodservice establishments and other commercial kitchens that require reliable frozen storage. This commercial reach-in freezer is designed to keep food and ingredients at safe, consistent temperatures. The unit is constructed with an easy-to-clean 430 series stainless steel exterior and painted white aluminum interior. The storage capacity of 72 cubic feet is ideal for storing bulk frozen foods and ingredients.

#### **FEATURES AND CONSTRUCTION**

- Easy to clean 430 series stainless steel exterior and painted white aluminum interior
- Storage capacity of 72 cu ft
- Includes 9 epoxy coated corrosion resistant shelves with 90 lb capacity each
- Three self-closing solid doors with stay open feature beyond 90°
- Front digital temperature controller with LED display
- Incandescent interior lighting makes it easy to find and access stored items
- Digital temperature control range of -8°F to 0°F
- Bottom mounted condensing unit positioned for easy maintenance
- Preprogrammed digital control featuring auto defrost cycle
- Foamed in place insulation helps provide strength while helping to maintain internal temperature