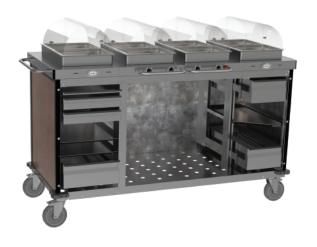

## Four Bay Heated Foodservice Cart

## **Product Features**

Stainless Steel construction with handles

Silent casters (2 with locking brakes; 2 with directional locks)

Laminate finish or stainless steel panels on front/sides of cart

4 full size HOT buffet servers: each has 2 half size stainless steam pans,

1 clear Eastman Tritan copolyester rolltop lid with

metal hinges & stainless pan holder

2 ½" deep half-size pans hold over (30) 4 oz. servings ea.

6 drawers: plating drawer, silverware storage, divided/condiments storage,

& cold storage

2 shelves (1 for tray storage)

(2) 9.4 qt clear polycarbonate pans, each with Cambro #20PPD drain shelf

4 variable heat control knobs (-155° - 205°F)

72" long coiled cord

120 v / 1200w / 10 amps

Rubber bumpers on top and bottom of cart corners

Warming surface top removable for service

Space for optional Cambro Camcarrier Hot/Cold Box, Model UPC 400 or UPCH 400 or equivalent

Freight class 250: Not UPS-able, must ship by truck