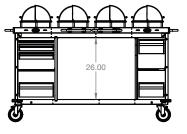

## **Product Features**

Stainless Steel construction with handles

Silent casters (2 with locking brakes; 2 with directional locks)

Laminate finish or stainless steel panels on front/sides of cart

4 full size HOT buffet servers: each has 2 half size stainless steam pans,

1 clear Eastman Tritan copolyester rolltop lid with

metal hinges & stainless pan holder

2 ½" deep half-size pans hold over (30) 4 oz. servings ea.

6 drawers: plating drawer, silverware storage, divided/condiments storage,

& cold storage

2 shelves (1 for tray storage)

(2) 9.4 qt clear polycarbonate pans, each with Cambro #20PPD drain shelf

4 variable heat control knobs (-155° - 205°F)

72" long coiled cord

120 v / 1200w / 10 amps