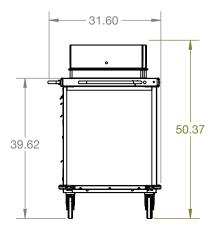

## Four Bay Heated Foodservice Cart

## **Model: CBC-HHHH**

## **Product Features**

Stainless Steel construction with handles

Silent casters (2 with locking brakes; 2 with directional locks)

Laminate finish or stainless steel panels on front/sides of cart

4 full size HOT buffet servers: each has 2 half size stainless steam pans,