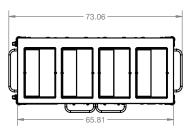

## **Product Features**

Stainless Steel construction with handles

Silent casters (2 with locking brakes; 2 with directional locks)

Laminate finish or stainless steel panels on front/sides of cart

4 full size HOT buffet servers: each has 2 half size stainless steam pans,

1 clear Eastman Tritan copolyester rolltop lid with

metal hinges & stainless pan holder

2 ½" deep half-size pans hold over (30) 4 oz. servings ea.

6 drawers: plating drawer, silverware storage, divided/condiments storage,