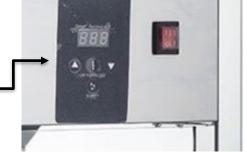

#### Features:

- Stainless steel construction
- 4 tier rotational chrome plated shelves (holds 18" pizzas)
- Digital temperature control that ranges from 3090°C (86-194°F)
- Adjustable humidity control
- Tempered glass door and side panels
- Interior florescent lighting
- 1 year limited warranty

# **Shipping Specifications:**

- Packaged Dimensions (WDH): 28" x 28" x 30"
- Packaged Weight 78 lb

**Digital Temperature & Humidity Controls** 

\*\*Due to continuous product improvement, specifications are subject to change without notice.