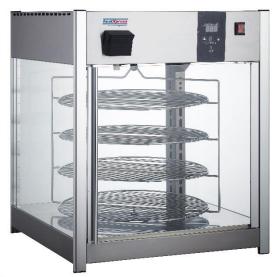

# DXP-PW418

Brilliantly display your pizzas and increase impulse sales with the DoughXpress DXP-PW418 Pizza Warmer. Designed with a stainless steel construction and able to hold (4) 18" Pizzas on its rotational chrome plated shelves. Keep your pizza at the ideal temperature with digital temperature and humidity controls and show it off with interior florescent lighting. This unit is great for any pizza shop or concession stand.

#### Features:

- Stainless steel construction
- 4 tier rotational chrome plated shelves (holds 18" pizzas)
- Digital temperature control that ranges from 3090°C (86-194°F)
- Adjustable humidity control
- Tempered glass door and side panels
- Interior florescent lighting
- 1 year limited warranty