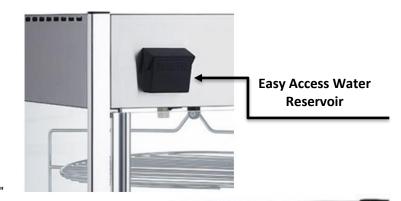

# **Shipping Specifications:**

- Packaged Dimensions (WDH): 28" x 28" x 30"
- Packaged Weight 78 lb

**Digital Temperature & Humidity Controls** 

\*\*Due to continuous product improvement, specifications are subject to change without notice.