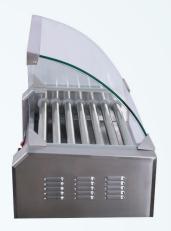

## **FEATURES**

- Range between 0-250 degree fahrenheit temperature controls
- Energy saving and convenient
- Front & Back Individual control
- Toughened glass hood
- Thick stainless steel
- Premium quality stainless steel construction
- 5, 7, or 11 rollers
- 11 non-stick stainless steel rollers
- Removable and easy to clean stainless steel drip tray
- Roasts and warming controls
- Built-in fuse for safety
- ETL APPROVED

- Hot Dog Machine
- Stainless Steel Drip Tray
- •Instruction Manual

| MODEL#   | VOLTAGE   | WATTS | ROLLER SIZE | ROLLER QUANTITY |
|----------|-----------|-------|-------------|-----------------|
| SE-HDR5  | 110V/60Hz | 700W  | 18"         | 5Pcs            |
| SE-HDR7  | 110V/60Hz | 900W  | 18"         | 7Pcs            |
| SE-HDR11 | 110V/60Hz | 1400W | 18"         | 11 Pcs          |