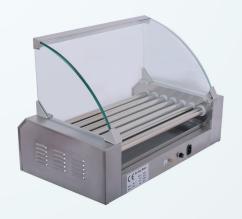

## **FEATURES**

- Range between 0-250 degree fahrenheit temperature controls
- Energy saving and convenient
- Front & Back Individual control
- Toughened glass hood
- Thick stainless steel
- Premium quality stainless steel construction
- 5, 7, or 11 rollers
- 11 non-stick stainless steel rollers
- Removable and easy to clean stainless steel drip tray
- Roasts and warming controls
- Built-in fuse for safety
- ETL APPROVED

- Hot Dog Machine
- Stainless Steel Drip Tray
- •Instruction Manual

| MODEL#   | VOLTAGE   | WATTS | ROLLER SIZE | ROLLER QUANTITY |
|----------|-----------|-------|-------------|-----------------|
| SE-HDR5  | 110V/60Hz | 700W  | 18"         | 5Pcs            |
| SE-HDR7  | 110V/60Hz | 900W  | 18"         | 7Pcs            |
| SE-HDR11 | 110V/60Hz | 1400W | 18"         | 11 Pcs          |