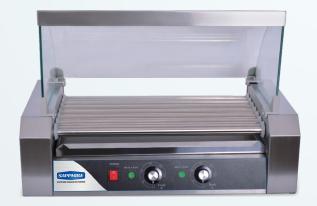

## **FEATURES**

- Range between 0-250 degree fahrenheit temperature controls
- Energy saving and convenient
- Front & Back Individual control
- Toughened glass hood
- Thick stainless steel
- Premium quality stainless steel construction
- 5, 7, or 11 rollers
- 11 non-stick stainless steel rollers
- Removable and easy to clean stainless steel drip tray
- Roasts and warming controls
- Built-in fuse for safety
- ETL APPROVED

- Hot Dog Machine
- Stainless Steel Drip Tray
- •Instruction Manual

| MODEL#   | VOLTAGE   | WATTS | ROLLER SIZE | ROLLER QUANTITY |
|----------|-----------|-------|-------------|-----------------|
| SE-HDR5  | 110V/60Hz | 700W  | 18"         | 5Pcs            |
| SE-HDR7  | 110V/60Hz | 900W  | 18"         | 7Pcs            |
| SE-HDR11 | 110V/60Hz | 1400W | 18"         | 11 Pcs          |