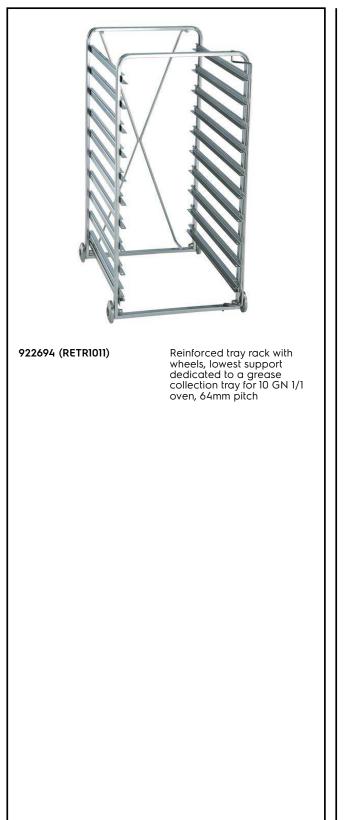

### **Main Features**

- Ideal for greasy cooking with 11 tray guides where the lowest one is suitable for a grease drip tray.
- Is used with wheels, slide-in support is required.
- Includes wheels.
- Recommended to be used with grease collection trolley with drip tray.

### Key Information:

| External dimensions, Width:  |        |
|------------------------------|--------|
| 922694 (RETR1011)            | 530 mm |
| External dimensions, Height: | 715 mm |
| External dimensions, Depth:  | 353 mm |
| Net weight:                  | 8 kg   |