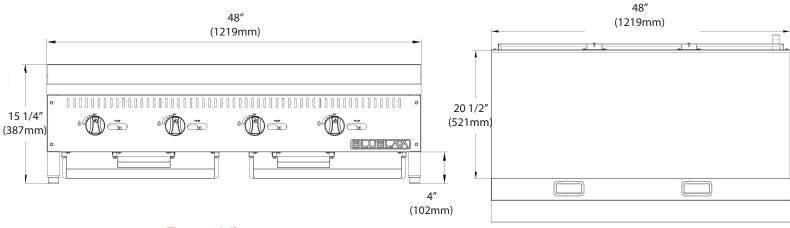

## DETAILS & SPECIFICATIONS

**Front View** 

## **Top View**

| BLGM48-20D        |                              |  |  |  |
|-------------------|------------------------------|--|--|--|
| GAS               | NG/Propane                   |  |  |  |
| WORK AREA         | 47.86" x 20.50"              |  |  |  |
| BURNERS           | 4                            |  |  |  |
| BTU/H PER BUNER   | 30,000                       |  |  |  |
| TOTAL BTU         | 120,000                      |  |  |  |
| GAS PRESSURE      | NG: 4 "WC<br>Propane: 10 "WC |  |  |  |
| NOZZLE            | NG: 37#                      |  |  |  |
| CONTAINER FITMENT | Propane: 51#<br>115          |  |  |  |

Griddles set up as NG standard. LP conversion kits are included with each Griddle.

Full length seamless drip pan, easy to remove and clean.

High Quality Stainless Steel Construction

| MODEL#     | DIMENSION |       |           |  |
|------------|-----------|-------|-----------|--|
|            | Width     | Depth | Height    |  |
| BLGM48-20D | 48 in     | 30 in | 15 1/4 in |  |