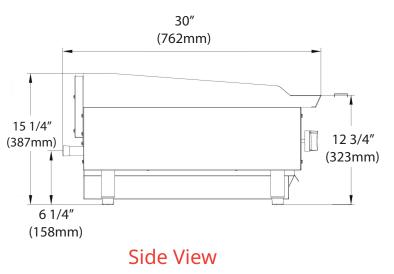

Griddles set up as NG standard. LP conversion kits are included with each Griddle.

Full length seamless drip pan, easy to remove and clean.

High Quality Stainless Steel Construction

| MODEL#     | DIMENSION |       |           |  |
|------------|-----------|-------|-----------|--|
|            | Width     | Depth | Height    |  |
| BLGM48-20D | 48 in     | 30 in | 15 1/4 in |  |

## DETAILS & SPECIFICATIONS

**Front View** 