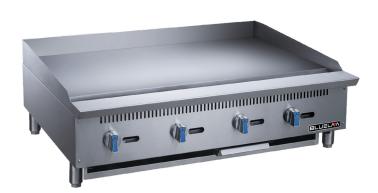

## **PRODUCT DESCRIPTION**

Oil Tray

Knobs

BLUELAA

()

30,000 BTU per Burner with Ever-Ready Pilots.

30,000 BTU Burners per 12" section with standby pilots.

- 3/4" Stainless Steel Griddle Plate .
- 🙆 Adjustable, stainless steel legs standard.

Griddles set up as NG standard. LP conversion kits are included with each Griddle.

Full length seamless drip pan, easy to remove and clean.

High Quality Stainless Steel Construction

| MODEL#     | DIMENSION |       |           |  |
|------------|-----------|-------|-----------|--|
|            | Width     | Depth | Height    |  |
| BLGM48-20D | 48 in     | 30 in | 15 1/4 in |  |