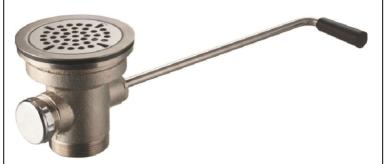

# **Tap Industries**

| PROJECT |  |
|---------|--|
| TTEM NO |  |

QUANTITY:\_\_\_\_

## **Twist Handle Lever Waste Drain**

#### **FEATURES & CONSTRUCTION:**

- Twist level handle
- Fits 3-1/2" opening
- Overflow connection with sealing cap
- Removable stainless steel strainer
- 2" male and 1-1/2" female NPT drain outlets
- Plumbing adapter included (1) 1-1/2" NPT male to male and (1) 2" NPT female to 1-1/2" NPT male
- Full two year manufacturer warranty
- NSF listed





### **HEAVY DUTY MODEL**

TTLD-35

Chrome Plated Brass Body

### **ECONOMY MODEL**

TTLD-35E

**ABS Plastic Body** 









tap

TAP INDUSTRIES -

Tel:718-543-2111 Fax:718-543-2121 Rev. 10/20

info@TapInds.com