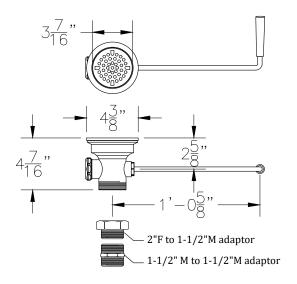

#### **FEATURES & CONSTRUCTION:**

- Twist level handle
- Fits 3-1/2" opening
- Overflow connection with sealing cap
- Removable stainless steel strainer
- 2" male and 1-1/2" female NPT drain outlets
- Plumbing adapter included (1) 1-1/2" NPT male to male and (1) 2" NPT female to 1-1/2" NPT male
- Full two year manufacturer warranty
- NSF listed

### **HEAVY DUTY MODEL**

TTLD-35

Chrome Plated Brass Body