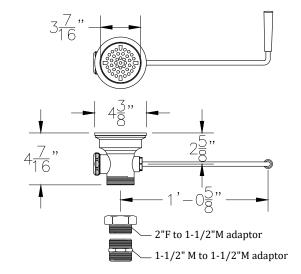

#### **FEATURES & CONSTRUCTION:**

- Twist level handle
- Fits 3-1/2" opening
- Overflow connection with sealing cap
- Removable stainless steel strainer
- 2" male and 1-1/2" female NPT drain outlets
- Plumbing adapter included (1) 1-1/2" NPT male to male and (1) 2" NPT female to 1-1/2" NPT male
- Full two year manufacturer warranty
- NSF listed

### **ECONOMY MODEL**

TTLD-35E

**ABS Plastic Body** 

tap

TAP INDUSTRIES -

Tel:718-543-2111 Fax:718-543-2121 Rev. 10/20

info@TapInds.com