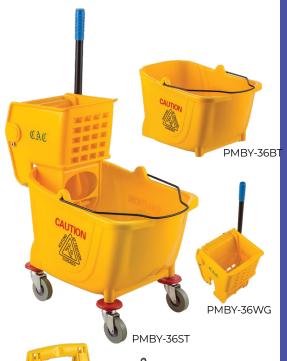

## Mop Bucket

- -Heavy-duty construction with capacity of 36QT
- -Removable side-press wringer makes it easy to transport cleaning supplies and wring out mops.
- -Large bucket allows for conveniently mixing cleaning solutions and easily rinsing mops.
- -3" non-marking casters for enhanced mobility; included bumpers protect bucket from knocking against wall or other objects

| Item      | Description                                      | UOM  | Case |
|-----------|--------------------------------------------------|------|------|
| PMBY-36ST | 36QT Set, Yellow                                 | Set  | 1    |
| PMBY-36WG | Side-Press Wringer for PMBY-36ST                 | Each | 2    |
| PMBY-36BT | Bucket for PMBY-36ST                             | Each | 1    |
| PMBY-36CB | Caster with Bumper for PMBY-36ST,<br>4 Sets/Pack | Pack | 20   |