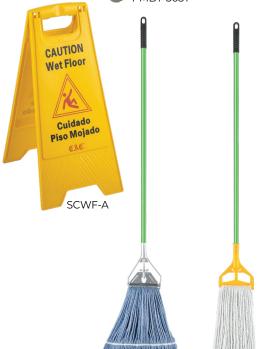

#### Wet Floor Sign

- -Easy to set up and fold flat for convenient service and storage
- -Clear caution warning in both English and Spanish with red graphic highlights

| Item   | Description | UOM  | Case |
|--------|-------------|------|------|
| SCWF-A | A Shape     | Each | 12   |

# Mop Handle

- -Long handle ideal for cleaning hard-to-reach corners and in most settings
- -Hanging hole for convenient storage

## Poly Mop Handle

- -Thumbwheel head holds mop firmly in place.
- -Side gate for quick and hassle-free mop change

| Item      | Description                             | UOM  | Case |
|-----------|-----------------------------------------|------|------|
| MHLP-TW57 | Poly Thumbwheel Frame w/ Side-Gate, 57" | Each | 6    |