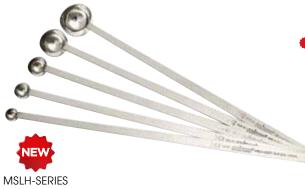

## **MEASURING SPOONS**

## 18/8 STAINLESS STEEL MEASURING SPOONS WITH LONG HANDLE

- 14-5/8" long handle for reach into deep bottles / jars
- Set includes: 1/4 Tsp, 1/2 Tsp, 1 Tsp, 1 Tbsp, 2 Tbsp

| þ | ITEM      | DESCRIPTION | UOM  | CASE   |
|---|-----------|-------------|------|--------|
|   | MSLH-025T | 1/4 Tsp     | Each | 12/168 |
|   | MSLH-05T  | 1/2 Tsp     | Each | 12/168 |
|   | MSLH-10T  | 1 Tsp       | Each | 12/168 |
|   | MSLH-10TB | 1 Tbsp      | Each | 12/168 |
|   | MSLH-20TB | 2 Tbsp      | Each | 12/168 |
|   | MSLH-5P   | 5-Piece Set | Set  | 12/24  |
|   |           |             |      |        |