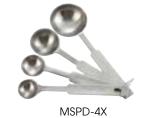

#### STAINLESS STEEL MEASURING SPOON SETS

Set includes: 1/4 Tsp, 1/2 Tsp, 1 Tsp, 1 Tbsp

| ITEM    | DESCRIPTION     | UOM | CASE   |
|---------|-----------------|-----|--------|
| MSP-4P  | 4-Pc Set        | Set | 12/288 |
| MSPD-4X | Deluxe 4-Pc Set | Set | 24/240 |