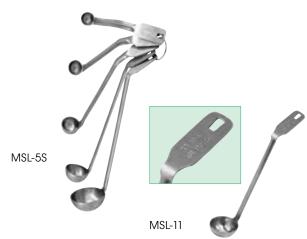

## MINI MEASURING LADLES

### MINI 18/8 STAINLESS STEEL MEASURING LADLES

- Portion and serve smaller quantities
- Capacity stamped on each handle

| ITEM   | DESCRIPTION                                           | UOM  | CASE   |
|--------|-------------------------------------------------------|------|--------|
| MSL-5S | 5-Pc Set: 1/8 Tsp, 1/4 Tsp,<br>1/2 Tsp, 1 Tsp, 1 Tbsp | Set  | 12/72  |
| MSL-11 | 3/4 Tbsp                                              | Each | 60/300 |