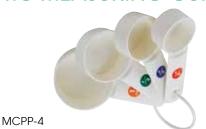

#### PLASTIC MEASURING CUP SET

Set includes: 1/4 Cup, 1/3 Cup, 1/2 Cup, 1 Cup

| ITEM   | DESCRIPTION | UOM | CASE  |
|--------|-------------|-----|-------|
| MCPP-4 | 4-Pc Set    | Set | 12/72 |