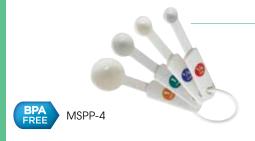

#### PLASTIC MEASURING SPOON SET

Set includes: 1/4 Tsp, 1/2 Tsp, 1 Tsp, 1 Tbsp

| ITEM   | DESCRIPTION | UOM | CASE   |
|--------|-------------|-----|--------|
| MSPP-4 | 4-Pc Set    | Set | 12/216 |