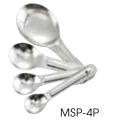

#### STAINLESS STEEL MEASURING SPOON SETS

Set includes: 1/4 Tsp, 1/2 Tsp, 1 Tsp, 1 Tbsp

| ITEM    | DESCRIPTION     | UOM | CASE   |
|---------|-----------------|-----|--------|
| MSP-4P  | 4-Pc Set        | Set | 12/288 |
| MSPD-4X | Deluxe 4-Pc Set | Set | 24/240 |