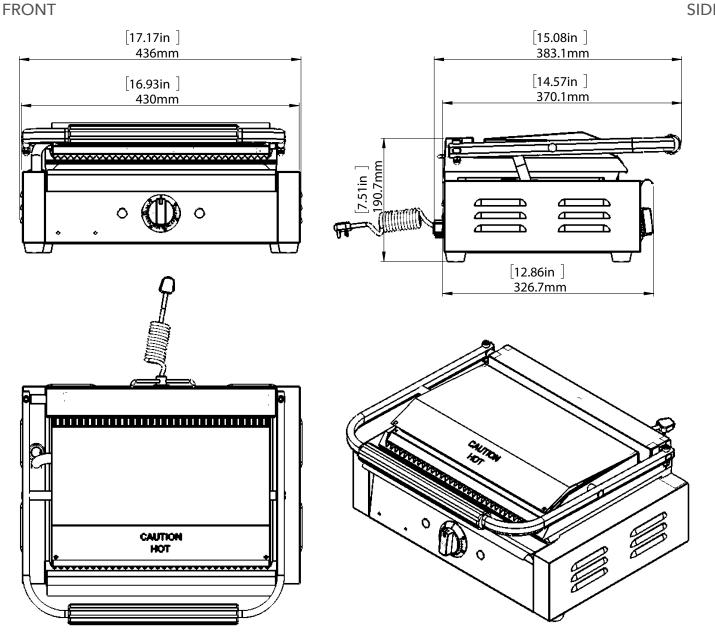

#### Features and Construction -

- Made from SUS430 aluminized sheet for durability
- Operates on 120V with a NEMA 5-15P plug type
- Features 1 burner for efficient cooking
- Offers a 13.4" x 9.2" cooking surface
- Compact design with no casters for stability
- Electric grill with user-friendly design
- Thermostatic control for precise temperature management
- Temperature range from 120° to 570°F for versatile cooking
- Dimensions are 17.2"L x 15"W x 7.5"H
- Covered by the Adcraft One-Year Limited Warranty

## Sandwich & Panini

| Control Type | Cooking Area       | Cooking | Assembled Dimensions | Package Dimensions  | Item Weight | Shipping    |
|--------------|--------------------|---------|----------------------|---------------------|-------------|-------------|
|              | Depth x Width (in) | Surface | L x W x H (in)       | L x W x H (in)      | (lb)        | Weight (lb) |
| Thermostatic | 9.20" x 13.40"     | Grate   | 17.2" x 15" x 7.5"   | 21" x 17.7" x 10.2" | 32.5        | 42.9        |