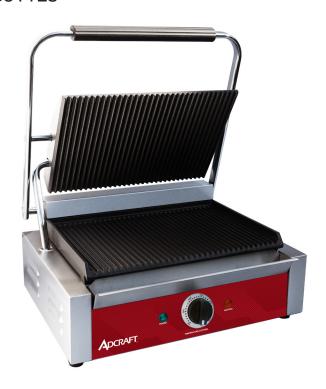

# Warranty (USA / Canada) -

Protected by Admiral Craft Equipment Corporation's one-year limited warranty.

Contact Admiral Craft Equipment for details at 1-877-672-7740

Achieve exceptional grilling results with the Adcraft Panini Grill, perfect for commercial kitchens. Built with SUS430 aluminized sheet, it offers durability and efficient heat distribution. With a cooking surface of 13.4 x 9.2 inches, it accommodates various sandwich sizes. The grill operates within a temperature range of 120° to 570°F, ensuring versatile cooking options. Thermostatic control provides precision, while removable grids make cleaning easy.

#### Features and Construction -

- Made from SUS430 aluminized sheet for durability
- Operates on 120V with a NEMA 5-15P plug type
- Features 1 burner for efficient cooking
- Offers a 13.4" x 9.2" cooking surface
- Compact design with no casters for stability
- Electric grill with user-friendly design
- Thermostatic control for precise temperature management
- Temperature range from 120° to 570°F for versatile cooking
- Dimensions are 17.2"L x 15"W x 7.5"H
- Covered by the Adcraft One-Year Limited Warranty