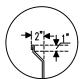

## **FEATURES & CONSTRUCTION:**

- Top is fabricated with 1-1/2" rounded edge on working sides and 10-1/2" high backsplash.
- Table front edges formed with hemmed edges to provide extra rigidity and safe to touch finished.
- Reinforced table top with sound deadening hat channels.
- Sink bowl has coved corner with 3/4" radius.
- All exposed welded areas smooth polished to brush finish sanitary #4.
- Stainless steel legs with welded cross brace.
- Welded stainless steel leg socket for removable "H" style table legs.
- 19-3/4"x19-3/4"x4" deep pre-rinse basket included.
- All units shipped K.D. but easily assembled.

45° Slanted Backsplash Reinforced With Hemmed Edge

Rolled Rim Edge Front And Side Reinforced with Hemmed Edge

Top Reinforced with Hat Channels

Stainless Steel Bullet Feet 1" Adjustable

3-1/2" Drain Basket Included