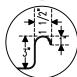

## **FEATURES & CONSTRUCTION:**

- Top is fabricated with 1-1/2" rounded edge on working sides and 10-1/2" high backsplash.
- Table front edges formed with hemmed edges to provide extra rigidity and safe to touch finished.
- Reinforced table top with sound deadening hat channels.
- Sink bowl has coved corner with 3/4" radius.
- All exposed welded areas smooth polished to brush finish sanitary #4.
- Stainless steel legs with welded cross brace.
- Welded stainless steel leg socket for removable "H" style table legs.
- 19-3/4"x19-3/4"x4" deep pre-rinse basket included.
- All units shipped K.D. but easily assembled.

45° Slanted Backsplash Reinforced With Hemmed Edge

Rolled Rim Edge Front And Side Reinforced with Hemmed Edge

Top Reinforced with Hat Channels

Stainless Steel Bullet Feet 1" Adjustable

3-1/2" Drain Basket Included