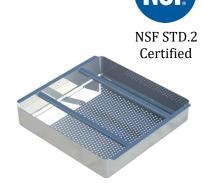

# **Pre Rinse Basket**

### **FEATURES & CONSTRUCTION:**

- Perforated Stainless Steel
- Fabricated with 3/4" radius coved corners
- All exposed welded areas smooth polished to brush finish sanitary #4.

### **MATERIAL:**

Bowl: 16 Ga. Stainless Steel - 304 Cross Rail: 1" Stainless Steel Tubing

| Pre Rinse Basket |
|------------------|
| SM-PRB-2020      |

Specifications subject to change without notice.

All dimensions are typical (Tolerance 1/2").