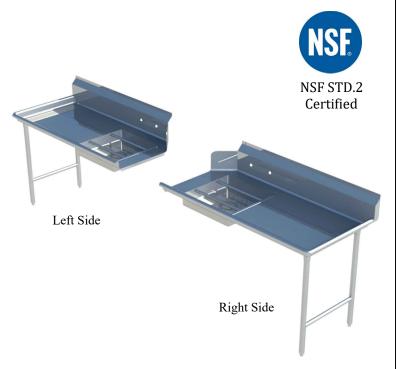

inse basket included.
- All units shipped K.D. but easily assembled.

#### **MATERIAL:**

Top: 16 Ga. Stainless Steel - 304 Sink Bowl: 16 Ga. Stainless Steel - 304 Leg: 16 Ga. Stainless Steel

(1-5/8" Tubing)

Leg Bracing: 20 Ga. Stainless Steel -201

(1-1/4" Tubing)

Leg Socket: Stainless Steel

Bullet Feet: Stainless Steel (1" Adjustable )
Pre-Rinse Basket: 18 Ga. Stainless Steel - 304

|     | Soiled Dish T | ables      |
|-----|---------------|------------|
| L   | Left Side     | Right Side |
|     | MODE          | L NO.      |
| 30" | SMSDT-30L     | SMSDT-30R  |
| 36" | SMSDT-36L     | SMSDT-36R  |
| 48" | SMSDT-48L     | SMSDT-48R  |
| 60" | SMSDT-60L     | SMSDT-60R  |
| 72" | SMSDT-72L     | SMSDT-72R  |
| 84" | SMSDT-84L     | SMSDT-84R  |
| 96" | SMSDT-96L     | SMSDT-96R  |





45° Slanted Backsplash Reinforced With Hemmed Edge



Rolled Rim Edge Front And Side Reinforced with Hemmed Edge



Top Reinforced with Hat Channels



Stainless Steel Bullet Feet 1" Adjustable



3-1/2" Drain Basket Included



Rev. 10/20

SAPPHIRE MANUFACTURING

Tel:718-543-2111

Fax:718-543-2121

info@sapphiremanufacturing.com
WWW.SAPPHIREMANUFACTURING.COM



| PROJECT |  |
|---------|--|

ITEM NO: \_\_\_\_

QUANTITY:\_\_\_\_

# **Soiled Dish Tables**

# Straight Design

## Left Side



## Right Side







## Left Side

\* 84" tables and longer come with 4 legs

## Right Side



# **Pre Rinse Basket**

### **FEATURES & CONSTRUCTION:**

- Perforated Stainless Steel
- Fabricated with 3/4" radius coved corners
- All exposed welded areas smooth polished to brush finish sanitary #4.

##