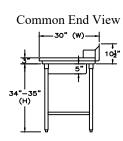

## **FEATURES & CONSTRUCTION:**

- Top is fabricated with 1-1/2" rounded edge on working sides and 10-1/2" high backsplash.
- Table front edges formed with hemmed edges to provide extra rigidity and safe to touch finished.
- Reinforced table top with sound deadening hat channels.
- Sink bowl has coved corner with 3/4" radius.
- All exposed welded areas smooth polished to brush finish sanitary #4.
- Stainless steel legs with welded cross brace.
- Welded stainless steel leg socket for removable "H" style table legs.
- 19-3/4"x19-3/4"x4" deep pre-rinse basket included.
- All units shipped K.D. but easily assembled.

45° Slanted Backsplash Reinforced With Hemmed Edge

Rolled Rim Edge Front And Side Reinforced with Hemmed Edge

Top Reinforced with Hat Channels

Stainless Steel Bullet Feet 1" Adjustable

3-1/2" Drain Basket Included