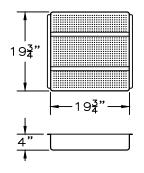

# **Pre Rinse Basket**

### **FEATURES & CONSTRUCTION:**

- Perforated Stainless Steel
- Fabricated with 3/4" radius coved corners
- All exposed welded areas smooth polished to brush finish sanitary #4.

### **MATERIAL:**

Bowl: 16 Ga. Stainless Steel - 304 Cross Rail: 1" Stainless Steel Tubing

| Pre Rinse Basket |
|------------------|
| SM-PRB-2020      |

Specifications subject to change without notice.

All dimensions are typical (Tolerance 1/2").