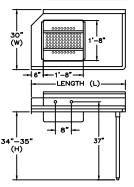

## Left Side

## Right Side

## Left Side

\* 84" tables and longer come with 4 legs