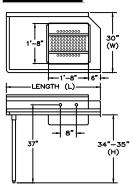

## **FEATURES & CONSTRUCTION:**

- Top is fabricated with 1-1/2" rounded edge on working sides and 10-1/2" high backsplash.
- Table front edges formed with hemmed edges to provide extra rigidity and safe to touch finished.
- Reinforced table top with sound deadening hat channels.
- Sink bowl has coved corner with 3/4" radius.
- All exposed welded areas smooth polished to brush finish sanitary #4.
- Stainless steel legs with welded cross brace.
- Welded stainless steel leg socket for removable "H" style table legs.
- 19-3/4"x19-3/4"x4" deep pre-rinse basket included.
- All units shipped K.D. but easily assembled.

45° Slanted Backsplash Reinforced With Hemmed Edge

Rolled Rim Edge Front And Side Reinforced with Hemmed Edge

Top Reinforced with Hat Channels

Stainless Steel Bullet Feet 1" Adjustable

3-1/2" Drain Basket Included