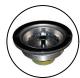

# **Pre Rinse Basket**

### **FEATURES & CONSTRUCTION:**

- Perforated Stainless Steel
- Fabricated with 3/4" radius coved corners
- All exposed welded areas smooth polished to brush finish sanitary #4.

### **MATERIAL:**

Bowl: 16 Ga. Stainless Steel - 304 Cross Rail: 1" Stainless Steel Tubing

| Pre Rinse Basket |
|------------------|
| SM-PRB-2020      |

Specifications subject to change without notice.

All dimensions are typical (Tolerance 1/2").