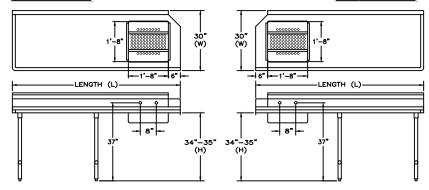

## Left Side

## Right Side

## Left Side

\* 84" tables and longer come with 4 legs