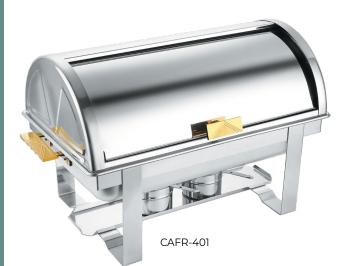

**Dasis** Brighten up your dining occasion with this high polished chafing dish!

## Oasis

- -Warp-, heat-, rust-, and corrosion-resistant stainless steel body, cover and frame for reinforced durability and added serving longevity
- -Gold accent handle pairs well with sturdy stainless steel body while adding a chic touch to any occasions.
- -Timeless style with modern appearance and roll-top cover elevates every dining venue to a new level with improved convenience.
- -Compatible with multiple configurations of standard GN food pans, ideal for various occasions such as buffets, catering services, hotel breakfast buffets, banquets, meetings and more
- -Each set includes I food pan, I water pan, I cover, and 2 fuel holders. -Replacement parts are available for purchase.

| Item       | Description                        | UOM  | Case  |
|------------|------------------------------------|------|-------|
| CAFR-401 🛍 | 8QT Full Size                      | Set  | 1     |
| CAFR-401CR | Roll-Top Cover for 401             | Each | 1     |
| CAFR-WP    | Full Size Water Pan for 401        | Each | 6     |
| STPF-S25-2 | Full Size GN Food Pan for 401, NSF | Each | 6/12  |
| CAFR-FH    | Fuel Holder with Cover             | Each | 12/48 |