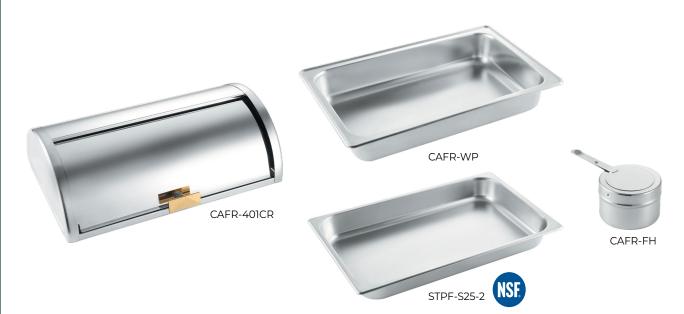

| Item       | Description                        | UOM  | Case  |
|------------|------------------------------------|------|-------|
| CAFR-401 🛍 | 8QT Full Size                      | Set  | 1     |
| CAFR-401CR | Roll-Top Cover for 401             | Each | 1     |
| CAFR-WP    | Full Size Water Pan for 401        | Each | 6     |
| STPF-S25-2 | Full Size GN Food Pan for 401, NSF | Each | 6/12  |
| CAFR-FH    | Fuel Holder with Cover             | Each | 12/48 |

## Oasis

- -Warp-, heat-, rust-, and corrosion-resistant stainless steel body, cover and frame for reinforced durability and added serving longevity
- -Gold accent handle pairs well with sturdy stainless steel body while adding a chic touch to any occasions.
- -Timeless style with modern appearance and roll-top cover elevates every dining venue to a new level with improved convenience.
- -Compatible with multiple configurations of standard GN food pans, ideal for various occasions such as buffets, catering services, hotel breakfast buffets, banquets, meetings and more
- -Each set includes I food pan, I water pan, I cover, and 2 fuel holders. -Replacement parts are available for purchase.