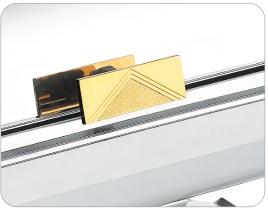

Gold Accent Handle

## Oasis

- -Warp-, heat-, rust-, and corrosion-resistant stainless steel body, cover and frame for reinforced durability and added serving longevity
- -Gold accent handle pairs well with sturdy stainless steel body while adding a chic touch to any occasions.
- -Timeless style with modern appearance and roll-top cover elevates every dining venue to a new level with improved convenience.
- -Compatible with multiple configurations of standard GN food pans, ideal for various occasions such as buffets, catering services, hotel breakfast buffets, banquets, meetings and more
- -Each set includes I food pan, I water pan, I cover, and 2 fuel holders. -Replacement parts are available for purchase.