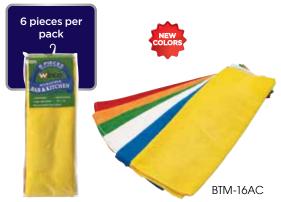

# MICROFIBER TOWELS

Removes more bacteria than regular cotton cleaning cloths. Each pack includes hanging hook.

- Lightweight, absorbent, and quick drying
- ♦ BTM-16AC: yellow, blue, white, green, orange, red
- 6 towels per pack

| ITEM     | DESCRIPTION     | UOM  | CASE |
|----------|-----------------|------|------|
| BTM-16AC | Assorted Colors | Pack | 1/20 |
| BTM-16B  | Blue            | Pack | 1/20 |
| BTM-16G  | Green           | Pack | 1/20 |
| BTM-16R  | Red             | Pack | 1/20 |
| BTM-16W  | White           | Pack | 1/20 |