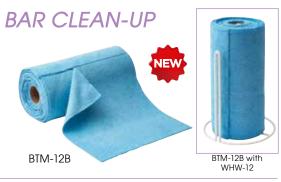

# MICROFIBER TOWEL ROLL & HOLDER

At a moment's notice, tear individual microfiber towels right from a compact towel roll.

- Quick access, quick dispensing, space efficient
- Non-scratch and lint-free
- ◆ 12" x 12" sheets; 50 sheets per roll

| þ | ITEM    | DESCRIPTION         | UOM  | CASE |
|---|---------|---------------------|------|------|
| • | BTM-12B | Blue Towel Roll     | Pack | 12   |
|   | WHW-12  | Towel Holder, White | Each | 6/24 |