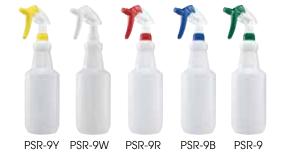

### PLASTIC SPRAY BOTTLES

Durable easy-spray color-coded bottles for effective spot cleaning and sanitizing.

- Adjustable spray nozzle with two settings: Mist and Stream
- Easy-read gradation marks indicate capacity level
- Use with cleaning and chemical solutions

| ITEM   | DESCRIPTION           | UOM  | CASE |
|--------|-----------------------|------|------|
| PSR-9  | Green, 28 oz (828ml)  | Each | 50   |
| PSR-9B | Blue, 28 oz (828ml)   | Each | 50   |
| PSR-9R | Red, 28 oz (828ml)    | Each | 50   |
| PSR-9W | White, 28 oz (828ml)  | Each | 50   |
| PSR-9Y | Yellow, 28 oz (828ml) | Each | 50   |