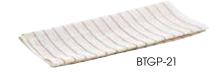

### COTTON-BLAND GLASS POLISHING TOWEL

- Absorbent 70% cotton/30% poly
- ♦ Lint-free and non-abrasive, gentle on glassware & non-streaking
- Effectively picks up dirt and dust
- Red stripe towel can be designated for a specific station or to prevent cross-contamination

| ITEM    | DESCRIPTION | UOM | CASE  |  |
|---------|-------------|-----|-------|--|
| BTGP-21 | 16" x 29"   | Doz | 10/20 |  |