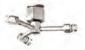

r half-size ovens (WxDxH 24.02 x 24.8 x 34.76 inch)



# EKTAS 464

Fixed table with lateral supports, for 4 tray full-size ovens (WxDxH 32 x 28.74 x 31.14 inch)



# **EKTARS 464**

Table with wheels and lateral supports, for 4 tray full-size ovens (WxDxH 32 x 28.74 x 34.76 inch)



# EKTAS 664

Fixed table with lateral supports, for 6 tray full-size ovens (WxDxH 39.17 x 33.86 x 31.14 inch)



# EKTARS 664

Table with wheels and lateral supports, for 6 tray full-size ovens (WxDxH 39.17 x 33.86 x34.76 inch)



# **EKTAS 1064**

Fixed table with lateral supports, for 10 tray full-size ovens (WxDxH 39.17 x 33.86 x 21.3 inch)



# **EKTARS 1064**

Table with wheels and lateral supports, for 10 tray full-size ovens (WxDxH 39.17 x 33.86 x 24.92 inch)



#### **AUTOMATIC SELF-CLEANING SYSTEM**



## KWT/A

Automatic washing system. Available only for models EKFA 664 E UD and EKFA 1064 E UD



SHOWER KIT

# **EKKD**

Shower kit. Requires 3/4" water connection



#### **EKKMA5**

Kit for overlapping/stacked ovens. Available only for models EKFA 664 UD and EKFA 664 E UD



CORE PROBE

Core probe. Available only for models EKFA 664 UD and EKFA 664 E UD





# **KDET**

Detergent for ovens equipped with self-washing system. 10L



RINSE-AID

# **KBRILMD**

Rinse-aid for ovens equipped with self-washing system. 10L