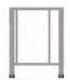

# **EKTAS 412**

Fixed table with support, for half-size ovens (WxDxH 24.02 x 24.8 x 31.14 inch)

# EKTARS 412

Table with wheels and lateral supports, for half-size ovens (WxDxH 24.02 x 24.8 x 34.76 inch)