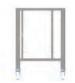

# EKTAS 464

Fixed table with lateral supports, for 4 tray full-size ovens (WxDxH 32 x 28.74 x 31.14 inch)

# **EKTARS 464**

Table with wheels and lateral supports, for 4 tray full-size ovens (WxDxH 32 x 28.74 x 34.76 inch)