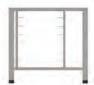

# EKTAS 664

Fixed table with lateral supports, for 6 tray full-size ovens (WxDxH 39.17 x 33.86 x 31.14 inch)

# EKTARS 664

Table with wheels and lateral supports, for 6 tray full-size ovens (WxDxH 39.17 x 33.86 x34.76 inch)