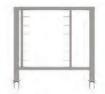

# **EKTAS 1064**

Fixed table with lateral supports, for 10 tray full-size ovens (WxDxH 39.17 x 33.86 x 21.3 inch)

# **EKTARS 1064**

Table with wheels and lateral supports, for 10 tray full-size ovens (WxDxH 39.17 x 33.86 x 24.92 inch)