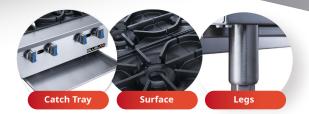

## **PRODUCT DESCRIPTION**

Independent Manual controls every 12"

\* Cool Touch Stainless Steel Landing ledge.

Hot Plates are all Natural Gas (NG)
Standard. LP conversion kit is included.

Heavy Duty Stainless Steel construction.

Full length seamless drip pan, easy to remove and clean.

\* All measurementare presented in Inches