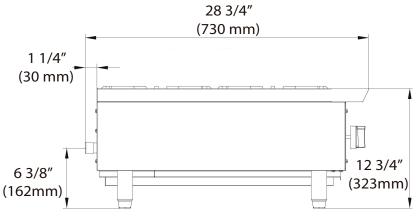

Side View

| Model  | Packaging Dimensions (inches) |         | Net Weight | Ship Weight |       |
|--------|-------------------------------|---------|------------|-------------|-------|
|        | W                             | D       | Н          | (lbs)       | (lbs) |
| BLHP12 | 14 1/8"                       | 32 5/8" | 17 3/4"    | 66          | 88    |