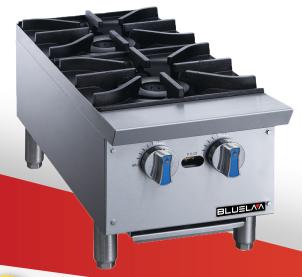

## HOT PLATE BLHP12 TWO BURNER

## **PRODUCT DESCRIPTION**

Independent Manual controls every 12"

\* Cool Touch Stainless Steel Landing ledge.

Hot Plates are all Natural Gas (NG)
Standard. LP conversion kit is included.

Heavy Duty Stainless Steel construction.

Full length seamless drip pan, easy to remove and clean.

\* All measurementare presented in Inches