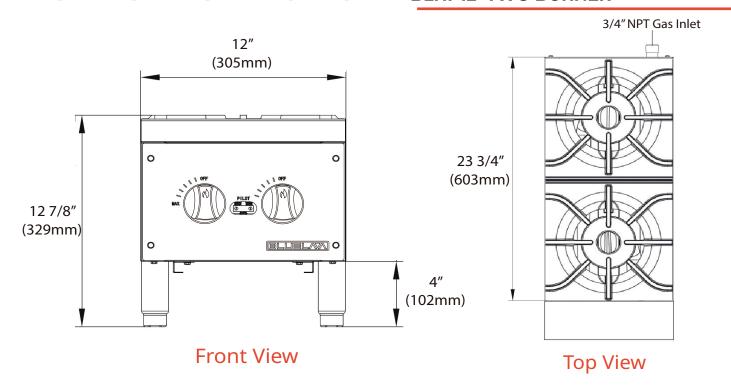

Full length seamless drip pan, easy to remove and clean.

\* All measurementare presented in Inches

## HOT PLATE BLHP12 TWO BURNER

| BLHP12            | 2                            |
|-------------------|------------------------------|
| GAS               | NG/Propane                   |
| WORK AREA         | 11.81"x23.62"                |
| BURNERS           | 2                            |
| BTU/H PER BURNER  | 28,000                       |
| TOTAL BTU/H       | 56,000                       |
| GAS PRESSURE      | NG: 4" WC<br>Propane: 10" WC |
| NOZZLE            | NG: 40#<br>Propane: 52#      |
| CONTAINER FITMENT | 480                          |