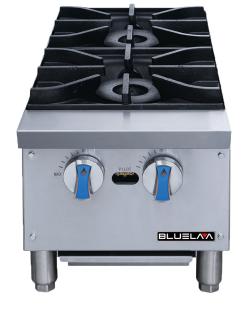

## HOT PLATE BLHP12 TWO BURNER

## **PRODUCT DESCRIPTION**

Independent Manual controls every 12"

\* Cool Touch Stainless Steel Landing ledge.

Hot Plates are all Natural Gas (NG)
Standard. LP conversion kit is included.

Heavy Duty Stainless Steel construction.

Full length seamless drip pan, easy to remove and clean.

\* All measurementare presented in Inches

## HOT PLATE BLHP12 TWO BURNER

| BLHP12            | 2                            |
|-------------------|------------------------------|
| GAS               | NG/Propane                   |
| WORK AREA         | 11.81"x23.62"                |
| BURNERS           | 2                            |
| BTU/H PER BURNER  | 28,000                       |
| TOTAL BTU/H       | 56,000                       |
| GAS PRESSURE      | NG: 4" WC<br>Propane: 10" WC |
| NOZZLE            | NG: 40#<br>Propane: 52#      |
| CONTAINER FITMENT | 480                          |