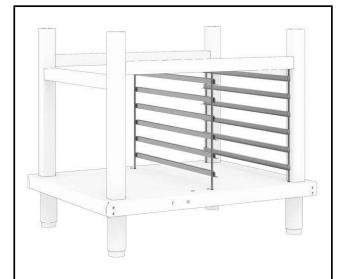

## Cooking accessories Tray Support for 6 & 10 GN 1/1 and 6 & 10 GN 2/1 open base

| ITEM #  |  |
|---------|--|
| MODEL # |  |
| NAME #  |  |
| SIS #   |  |
| ΔIΔ #   |  |

922690 (TRSU61011)

Tray support for 6 & 10 GN 1/1 open base

922692 (TRSU61021)

Tray support for 6 & 10 GN 2/1 open base

#### **Main Features**

- To be installed in open and cupboard base with the purpose of providing additional storage.
- Mounts to the base through present holes.

#### Construction

- To be installed on open and cupboard bases to provide additional storage.
- Mounts on base through holes.

APPROVAL: