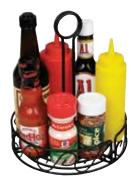

## **BLACK WIRE CADDIES**

|  | ITEM     | DESCRIPTION                      | UOM  | CASE  |
|--|----------|----------------------------------|------|-------|
|  | WH-3K    | Rectangle, Fits 6 Oz Cruets      | Each | 12/48 |
|  | WBKH-6SB | Flat Back, 8-1/4" x 6 1/4" x 9"H | Each | 12    |
|  | WBKH-6R  | Round, 6-1/4"Dia x 9"H           | Each | 24    |
|  | WBKH-7R  | Round, 7-1/2"Dia x 9"H           | Each | 12    |

cruets WH-3 Use rack with

WH-7 Use rack with G-109 shakers

WH-9

Use holder with CJ-Series condiment jars