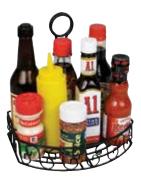

## **BLACK WIRE CADDIES**

|  | ITEM     | DESCRIPTION                      | UOM  | CASE  |
|--|----------|----------------------------------|------|-------|
|  | WH-3K    | Rectangle, Fits 6 Oz Cruets      | Each | 12/48 |
|  | WBKH-6SB | Flat Back, 8-1/4" x 6 1/4" x 9"H | Each | 12    |
|  | WBKH-6R  | Round, 6-1/4"Dia x 9"H           | Each | 24    |
|  | WBKH-7R  | Round, 7-1/2"Dia x 9"H           | Each | 12    |

WH-3K Use caddy with G-104 cruets

WBKH-6SB

WBKH-6R

WBKH-7R

WH-1 Use holder with PPH-Series packet holders, and G-110 / G-111 shakers

WH-4 Use holder with CJ-Series condiment jars

G-104S

G-104 cruets