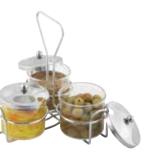

WH-3K Use caddy with G-104 cruets

WBKH-6SB

WBKH-6R

WBKH-7R

WH-1 Use holder with PPH-Series packet holders, and G-110 / G-111 shakers

WH-4 Use holder with CJ-Series condiment jars

G-104S

G-104 cruets

cruets WH-3 Use rack with

WH-7 Use rack with G-109 shakers

WH-9

Use holder with CJ-Series condiment jars