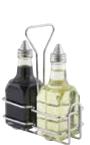

## **OIL & VINEGAR CRUETS**

| 9 | ITEM    | DESCRIPTION                                               | UOM  | CASE |
|---|---------|-----------------------------------------------------------|------|------|
|   | GOB-8S  | 2 Square 8 Oz Oil Bottles<br>w/Lid & Chrome- Plated Rack  | Set  | 12   |
|   | GOB-16S | 2 Square 16 Oz Oil Bottles<br>w/Lid & Chrome- Plated Rack | Set  | 12   |
|   | GOB-8   | Square 8 Oz Oil Bottle w/Lid                              | Each | 24   |
|   | GOB-16  | Square 16 Oz Oil Bottle w/Lid                             | Each | 12   |
|   | WH-8    | Chrome Plated Rack,<br>Fits GOB-8                         | Each | 48   |