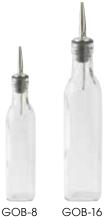

## **OIL & VINEGAR CRUETS**

| 9 | ITEM    | DESCRIPTION                                               | UOM  | CASE |
|---|---------|-----------------------------------------------------------|------|------|
|   | GOB-8S  | 2 Square 8 Oz Oil Bottles<br>w/Lid & Chrome- Plated Rack  | Set  | 12   |
|   | GOB-16S | 2 Square 16 Oz Oil Bottles<br>w/Lid & Chrome- Plated Rack | Set  | 12   |
|   | GOB-8   | Square 8 Oz Oil Bottle w/Lid                              | Each | 24   |
|   | GOB-16  | Square 16 Oz Oil Bottle w/Lid                             | Each | 12   |
|   | WH-8    | Chrome Plated Rack,<br>Fits GOB-8                         | Each | 48   |