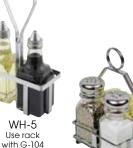

WH-3K Use caddy with G-104 cruets

WBKH-6SB

WBKH-6R

WBKH-7R

WH-1 Use holder with PPH-Series packet holders, and G-110 / G-111 shakers

WH-4 Use holder with CJ-Series condiment jars

G-104S

G-104 cruets