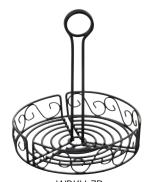

## **BLACK WIRE CADDIES**

|  | ITEM     | DESCRIPTION                      | UOM  | CASE  |
|--|----------|----------------------------------|------|-------|
|  | WH-3K    | Rectangle, Fits 6 Oz Cruets      | Each | 12/48 |
|  | WBKH-6SB | Flat Back, 8-1/4" x 6 1/4" x 9"H | Each | 12    |
|  | WBKH-6R  | Round, 6-1/4"Dia x 9"H           | Each | 24    |
|  | WBKH-7R  | Round, 7-1/2"Dia x 9"H           | Each | 12    |

cruets WH-3 Use rack with

WH-7 Use rack with G-109 shakers

WH-9

Use holder with CJ-Series condiment jars