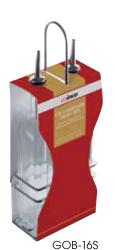

## **OIL & VINEGAR CRUETS**

| 9 | ITEM    | DESCRIPTION                                               | UOM  | CASE |
|---|---------|-----------------------------------------------------------|------|------|
|   | GOB-8S  | 2 Square 8 Oz Oil Bottles<br>w/Lid & Chrome- Plated Rack  | Set  | 12   |
|   | GOB-16S | 2 Square 16 Oz Oil Bottles<br>w/Lid & Chrome- Plated Rack | Set  | 12   |
|   | GOB-8   | Square 8 Oz Oil Bottle w/Lid                              | Each | 24   |
|   | GOB-16  | Square 16 Oz Oil Bottle w/Lid                             | Each | 12   |
|   | WH-8    | Chrome Plated Rack,<br>Fits GOB-8                         | Each | 48   |