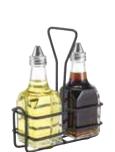

WH-3K Use caddy with G-104 cruets

WBKH-6SB

WBKH-6R

WBKH-7R

WH-1 Use holder with PPH-Series packet holders, and G-110 / G-111 shakers

WH-4 Use holder with CJ-Series condiment jars

G-104S

G-104 cruets