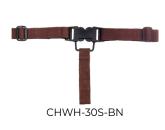

| Item         | Description                                                         | UOM  | Case   |
|--------------|---------------------------------------------------------------------|------|--------|
| CHWH-30NAT   | Natural, Ships Flat                                                 | Each | 1      |
| CHWH-30MAH   | Mahogany, Ships Flat                                                | Each | 1      |
| CHWH-30WNT   | Walnut, Ships Flat                                                  | Each | 1      |
| CHWH-30NAT-A | Natural, Assembled                                                  | Each | 1      |
| CHWH-30MAH-A | Mahogany, Assembled                                                 | Each | 1      |
| CHWH-30WNT-A | Walnut, Assembled                                                   | Each | 1      |
| CHWH-30S-BN  | Replacement Safety Strap Kit<br>2 Seat Belt Straps & 1 Center Strap | Set  | 12/360 |