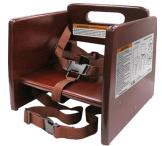

## **Booster Seat**

- -Durable rubberwood structure
- $\mbox{--}3\mbox{-}point$  safety straps provide secure restraint while allowing comfortable movement.
- -2 extra straps offer added safety by securing the seat to an adult chair.
- -Stackable feature for easy storage and organization
- -Assembled booster seat size: 11-5/8"W x 11-3/4"D x 10-7/8"H
- -ASTM F2640-18 standards compliant

| Item       | Description | UON | 1 Case |
|------------|-------------|-----|--------|
| CHWB-11NAT | Natural     | Eac | h 1    |
| CHWB-11MAH | Mahogany    | Eac | h 1    |
| CHWB-11WNT | Walnut      | Eac | h 1    |

CHWB-11NAT

CHWB-11MAH

CHWB-11WNT