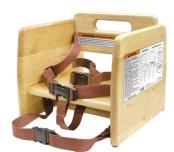

## High Chair

- -Durable rubberwood structure
- -3-point safety straps provide secure restraint while allowing comfortable movement.
- -Stackable for convenient storage
- -Assembled high chair size: 20-1/8"W x 21-1/8"D x 29-3/4"H
- -Ships flat or fully assembled; minimal assembly required for shipped-flat items
- -Replacement safety strap kit is available for purchase.
- -ASTM F404-20 standards compliant

| Item         | Description                                                         | UOM  | Case   |
|--------------|---------------------------------------------------------------------|------|--------|
| CHWH-30NAT   | Natural, Ships Flat                                                 | Each | 1      |
| CHWH-30MAH   | Mahogany, Ships Flat                                                | Each | 1      |
| CHWH-30WNT   | Walnut, Ships Flat                                                  | Each | 1      |
| CHWH-30NAT-A | Natural, Assembled                                                  | Each | 1      |
| CHWH-30MAH-A | Mahogany, Assembled                                                 | Each | 1      |
| CHWH-30WNT-A | Walnut, Assembled                                                   | Each | 1      |
| CHWH-30S-BN  | Replacement Safety Strap Kit<br>2 Seat Belt Straps & 1 Center Strap | Set  | 12/360 |

CHWH-30NAT-A

CHWH-30MAH-A

ASTM

ASTM

CHWH-30WNT-A