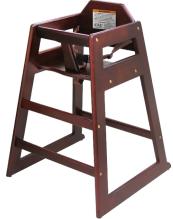

## High Chair

- -Durable rubberwood structure
- -3-point safety straps provide secure restraint while allowing comfortable movement.
- -Stackable for convenient storage
- -Assembled high chair size: 20-1/8"W x 21-1/8"D x 29-3/4"H
- -Ships flat or fully assembled; minimal assembly required for shipped-flat items
- -Replacement safety strap kit is available for purchase.
- -ASTM F404-20 standards compliant

CHWH-30NAT-A

CHWH-30MAH-A

ASTM

ASTM

CHWH-30WNT-A