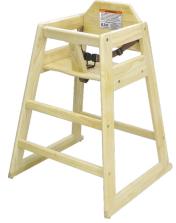

## High Chair

- -Durable rubberwood structure
- -3-point safety straps provide secure restraint while allowing comfortable movement.
- -Stackable for convenient storage
- -Assembled high chair size: 20-1/8"W x 21-1/8"D x 29-3/4"H
- -Ships flat or fully assembled; minimal assembly required for shipped-flat items
- -Replacement safety strap kit is available for purchase.
- -ASTM F404-20 standards compliant

CHWH-30NAT-A

CHWH-30MAH-A

ASTM

ASTM

CHWH-30WNT-A