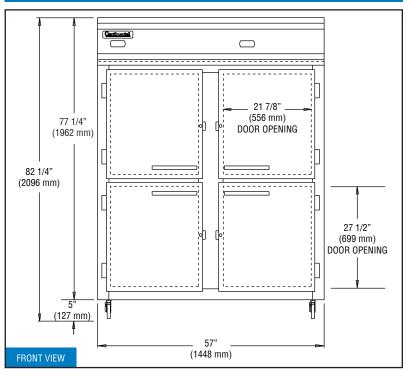

# **Model Specifications**

| the state of the s |                       |
|--------------------------------------------------------------------------------------------------------------------------------------------------------------------------------------------------------------------------------------------------------------------------------------------------------------------------------------------------------------------------------------------------------------------------------------------------------------------------------------------------------------------------------------------------------------------------------------------------------------------------------------------------------------------------------------------------------------------------------------------------------------------------------------------------------------------------------------------------------------------------------------------------------------------------------------------------------------------------------------------------------------------------------------------------------------------------------------------------------------------------------------------------------------------------------------------------------------------------------------------------------------------------------------------------------------------------------------------------------------------------------------------------------------------------------------------------------------------------------------------------------------------------------------------------------------------------------------------------------------------------------------------------------------------------------------------------------------------------------------------------------------------------------------------------------------------------------------------------------------------------------------------------------------------------------------------------------------------------------------------------------------------------------------------------------------------------------------------------------------------------------|-----------------------|
| DIMENSIONAL DATA                                                                                                                                                                                                                                                                                                                                                                                                                                                                                                                                                                                                                                                                                                                                                                                                                                                                                                                                                                                                                                                                                                                                                                                                                                                                                                                                                                                                                                                                                                                                                                                                                                                                                                                                                                                                                                                                                                                                                                                                                                                                                                               |                       |
| Net Capacity (cubic feet)                                                                                                                                                                                                                                                                                                                                                                                                                                                                                                                                                                                                                                                                                                                                                                                                                                                                                                                                                                                                                                                                                                                                                                                                                                                                                                                                                                                                                                                                                                                                                                                                                                                                                                                                                                                                                                                                                                                                                                                                                                                                                                      | 21/21 (595/595 cu l)  |
| Width, Overall (inches)                                                                                                                                                                                                                                                                                                                                                                                                                                                                                                                                                                                                                                                                                                                                                                                                                                                                                                                                                                                                                                                                                                                                                                                                                                                                                                                                                                                                                                                                                                                                                                                                                                                                                                                                                                                                                                                                                                                                                                                                                                                                                                        | 57 (1448 mm)          |
| Depth, Overall (inches) (including handles)                                                                                                                                                                                                                                                                                                                                                                                                                                                                                                                                                                                                                                                                                                                                                                                                                                                                                                                                                                                                                                                                                                                                                                                                                                                                                                                                                                                                                                                                                                                                                                                                                                                                                                                                                                                                                                                                                                                                                                                                                                                                                    | 35 3/8 (899 mm)       |
| Depth (inches) (less doors)                                                                                                                                                                                                                                                                                                                                                                                                                                                                                                                                                                                                                                                                                                                                                                                                                                                                                                                                                                                                                                                                                                                                                                                                                                                                                                                                                                                                                                                                                                                                                                                                                                                                                                                                                                                                                                                                                                                                                                                                                                                                                                    | 32 (813 mm)           |
| Depth (inches) (doors open 90°)                                                                                                                                                                                                                                                                                                                                                                                                                                                                                                                                                                                                                                                                                                                                                                                                                                                                                                                                                                                                                                                                                                                                                                                                                                                                                                                                                                                                                                                                                                                                                                                                                                                                                                                                                                                                                                                                                                                                                                                                                                                                                                | 58 (1473 mm)          |
| Clear Door Width (inches)                                                                                                                                                                                                                                                                                                                                                                                                                                                                                                                                                                                                                                                                                                                                                                                                                                                                                                                                                                                                                                                                                                                                                                                                                                                                                                                                                                                                                                                                                                                                                                                                                                                                                                                                                                                                                                                                                                                                                                                                                                                                                                      | 21 7/8 (556 mm)       |
| Clear Half Door Height (inches)                                                                                                                                                                                                                                                                                                                                                                                                                                                                                                                                                                                                                                                                                                                                                                                                                                                                                                                                                                                                                                                                                                                                                                                                                                                                                                                                                                                                                                                                                                                                                                                                                                                                                                                                                                                                                                                                                                                                                                                                                                                                                                | 27 ½ (699 mm)         |
| Height, Overall (inches) (including 5" casters)                                                                                                                                                                                                                                                                                                                                                                                                                                                                                                                                                                                                                                                                                                                                                                                                                                                                                                                                                                                                                                                                                                                                                                                                                                                                                                                                                                                                                                                                                                                                                                                                                                                                                                                                                                                                                                                                                                                                                                                                                                                                                | 82 ½ (2089 mm)        |
| Number of Doors                                                                                                                                                                                                                                                                                                                                                                                                                                                                                                                                                                                                                                                                                                                                                                                                                                                                                                                                                                                                                                                                                                                                                                                                                                                                                                                                                                                                                                                                                                                                                                                                                                                                                                                                                                                                                                                                                                                                                                                                                                                                                                                | 4                     |
| Number of Shelves                                                                                                                                                                                                                                                                                                                                                                                                                                                                                                                                                                                                                                                                                                                                                                                                                                                                                                                                                                                                                                                                                                                                                                                                                                                                                                                                                                                                                                                                                                                                                                                                                                                                                                                                                                                                                                                                                                                                                                                                                                                                                                              | 6                     |
| Shelf Area (square feet) (per section)                                                                                                                                                                                                                                                                                                                                                                                                                                                                                                                                                                                                                                                                                                                                                                                                                                                                                                                                                                                                                                                                                                                                                                                                                                                                                                                                                                                                                                                                                                                                                                                                                                                                                                                                                                                                                                                                                                                                                                                                                                                                                         | 20.4 (1.9 sq m)       |
| Tray Slide Capacity (per half section)                                                                                                                                                                                                                                                                                                                                                                                                                                                                                                                                                                                                                                                                                                                                                                                                                                                                                                                                                                                                                                                                                                                                                                                                                                                                                                                                                                                                                                                                                                                                                                                                                                                                                                                                                                                                                                                                                                                                                                                                                                                                                         | 11                    |
| REFRIGERANT DATA                                                                                                                                                                                                                                                                                                                                                                                                                                                                                                                                                                                                                                                                                                                                                                                                                                                                                                                                                                                                                                                                                                                                                                                                                                                                                                                                                                                                                                                                                                                                                                                                                                                                                                                                                                                                                                                                                                                                                                                                                                                                                                               |                       |
| Condensing Unit Size (H.P.)                                                                                                                                                                                                                                                                                                                                                                                                                                                                                                                                                                                                                                                                                                                                                                                                                                                                                                                                                                                                                                                                                                                                                                                                                                                                                                                                                                                                                                                                                                                                                                                                                                                                                                                                                                                                                                                                                                                                                                                                                                                                                                    | 1/4, 1/2              |
| Capacity (BTU per hour)*                                                                                                                                                                                                                                                                                                                                                                                                                                                                                                                                                                                                                                                                                                                                                                                                                                                                                                                                                                                                                                                                                                                                                                                                                                                                                                                                                                                                                                                                                                                                                                                                                                                                                                                                                                                                                                                                                                                                                                                                                                                                                                       | 1940 / 1590           |
| ELECTRICAL DATA                                                                                                                                                                                                                                                                                                                                                                                                                                                                                                                                                                                                                                                                                                                                                                                                                                                                                                                                                                                                                                                                                                                                                                                                                                                                                                                                                                                                                                                                                                                                                                                                                                                                                                                                                                                                                                                                                                                                                                                                                                                                                                                |                       |
| Voltage (International)                                                                                                                                                                                                                                                                                                                                                                                                                                                                                                                                                                                                                                                                                                                                                                                                                                                                                                                                                                                                                                                                                                                                                                                                                                                                                                                                                                                                                                                                                                                                                                                                                                                                                                                                                                                                                                                                                                                                                                                                                                                                                                        | 115/60/1 (220/50/1)   |
| Feed Wires (including ground)                                                                                                                                                                                                                                                                                                                                                                                                                                                                                                                                                                                                                                                                                                                                                                                                                                                                                                                                                                                                                                                                                                                                                                                                                                                                                                                                                                                                                                                                                                                                                                                                                                                                                                                                                                                                                                                                                                                                                                                                                                                                                                  | 3/3                   |
| Total Amps (International)                                                                                                                                                                                                                                                                                                                                                                                                                                                                                                                                                                                                                                                                                                                                                                                                                                                                                                                                                                                                                                                                                                                                                                                                                                                                                                                                                                                                                                                                                                                                                                                                                                                                                                                                                                                                                                                                                                                                                                                                                                                                                                     | 5.9 (3.9) / 7.6 (4.2) |
| Defrost Amps (International)                                                                                                                                                                                                                                                                                                                                                                                                                                                                                                                                                                                                                                                                                                                                                                                                                                                                                                                                                                                                                                                                                                                                                                                                                                                                                                                                                                                                                                                                                                                                                                                                                                                                                                                                                                                                                                                                                                                                                                                                                                                                                                   | 3.7 (2.0)             |
| (2) 10 ft. Cord/Plug [attach.] (International)                                                                                                                                                                                                                                                                                                                                                                                                                                                                                                                                                                                                                                                                                                                                                                                                                                                                                                                                                                                                                                                                                                                                                                                                                                                                                                                                                                                                                                                                                                                                                                                                                                                                                                                                                                                                                                                                                                                                                                                                                                                                                 | Yes<br>(No)           |
| SHIPPING DATA                                                                                                                                                                                                                                                                                                                                                                                                                                                                                                                                                                                                                                                                                                                                                                                                                                                                                                                                                                                                                                                                                                                                                                                                                                                                                                                                                                                                                                                                                                                                                                                                                                                                                                                                                                                                                                                                                                                                                                                                                                                                                                                  |                       |
| Height - Crated (inches)                                                                                                                                                                                                                                                                                                                                                                                                                                                                                                                                                                                                                                                                                                                                                                                                                                                                                                                                                                                                                                                                                                                                                                                                                                                                                                                                                                                                                                                                                                                                                                                                                                                                                                                                                                                                                                                                                                                                                                                                                                                                                                       | 85 ½ (2172 mm)        |
| Width - Crated (inches)                                                                                                                                                                                                                                                                                                                                                                                                                                                                                                                                                                                                                                                                                                                                                                                                                                                                                                                                                                                                                                                                                                                                                                                                                                                                                                                                                                                                                                                                                                                                                                                                                                                                                                                                                                                                                                                                                                                                                                                                                                                                                                        | 64 (1626 mm)          |
| Depth - Crated (inches)                                                                                                                                                                                                                                                                                                                                                                                                                                                                                                                                                                                                                                                                                                                                                                                                                                                                                                                                                                                                                                                                                                                                                                                                                                                                                                                                                                                                                                                                                                                                                                                                                                                                                                                                                                                                                                                                                                                                                                                                                                                                                                        | 42 (1067 mm)          |

## **Model Plan Views**

**IMPORTANT NOTE**: If the cabinet is located directly against a wall and/or under a low ceiling, a minimum clearance of 12" is required on top and 3" on sides and rear.