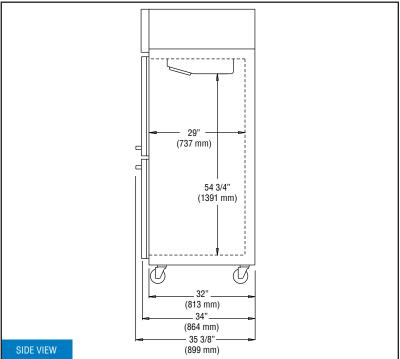

# **Model Specifications**

| the state of the s |                       |
|--------------------------------------------------------------------------------------------------------------------------------------------------------------------------------------------------------------------------------------------------------------------------------------------------------------------------------------------------------------------------------------------------------------------------------------------------------------------------------------------------------------------------------------------------------------------------------------------------------------------------------------------------------------------------------------------------------------------------------------------------------------------------------------------------------------------------------------------------------------------------------------------------------------------------------------------------------------------------------------------------------------------------------------------------------------------------------------------------------------------------------------------------------------------------------------------------------------------------------------------------------------------------------------------------------------------------------------------------------------------------------------------------------------------------------------------------------------------------------------------------------------------------------------------------------------------------------------------------------------------------------------------------------------------------------------------------------------------------------------------------------------------------------------------------------------------------------------------------------------------------------------------------------------------------------------------------------------------------------------------------------------------------------------------------------------------------------------------------------------------------------|-----------------------|
| DIMENSIONAL DATA                                                                                                                                                                                                                                                                                                                                                                                                                                                                                                                                                                                                                                                                                                                                                                                                                                                                                                                                                                                                                                                                                                                                                                                                                                                                                                                                                                                                                                                                                                                                                                                                                                                                                                                                                                                                                                                                                                                                                                                                                                                                                                               |                       |
| Net Capacity (cubic feet)                                                                                                                                                                                                                                                                                                                                                                                                                                                                                                                                                                                                                                                                                                                                                                                                                                                                                                                                                                                                                                                                                                                                                                                                                                                                                                                                                                                                                                                                                                                                                                                                                                                                                                                                                                                                                                                                                                                                                                                                                                                                                                      | 21/21 (595/595 cu l)  |
| Width, Overall (inches)                                                                                                                                                                                                                                                                                                                                                                                                                                                                                                                                                                                                                                                                                                                                                                                                                                                                                                                                                                                                                                                                                                                                                                                                                                                                                                                                                                                                                                                                                                                                                                                                                                                                                                                                                                                                                                                                                                                                                                                                                                                                                                        | 57 (1448 mm)          |
| Depth, Overall (inches) (including handles)                                                                                                                                                                                                                                                                                                                                                                                                                                                                                                                                                                                                                                                                                                                                                                                                                                                                                                                                                                                                                                                                                                                                                                                                                                                                                                                                                                                                                                                                                                                                                                                                                                                                                                                                                                                                                                                                                                                                                                                                                                                                                    | 35 3/8 (899 mm)       |
| Depth (inches) (less doors)                                                                                                                                                                                                                                                                                                                                                                                                                                                                                                                                                                                                                                                                                                                                                                                                                                                                                                                                                                                                                                                                                                                                                                                                                                                                                                                                                                                                                                                                                                                                                                                                                                                                                                                                                                                                                                                                                                                                                                                                                                                                                                    | 32 (813 mm)           |
| Depth (inches) (doors open 90°)                                                                                                                                                                                                                                                                                                                                                                                                                                                                                                                                                                                                                                                                                                                                                                                                                                                                                                                                                                                                                                                                                                                                                                                                                                                                                                                                                                                                                                                                                                                                                                                                                                                                                                                                                                                                                                                                                                                                                                                                                                                                                                | 58 (1473 mm)          |
| Clear Door Width (inches)                                                                                                                                                                                                                                                                                                                                                                                                                                                                                                                                                                                                                                                                                                                                                                                                                                                                                                                                                                                                                                                                                                                                                                                                                                                                                                                                                                                                                                                                                                                                                                                                                                                                                                                                                                                                                                                                                                                                                                                                                                                                                                      | 21 7/8 (556 mm)       |
| Clear Half Door Height (inches)                                                                                                                                                                                                                                                                                                                                                                                                                                                                                                                                                                                                                                                                                                                                                                                                                                                                                                                                                                                                                                                                                                                                                                                                                                                                                                                                                                                                                                                                                                                                                                                                                                                                                                                                                                                                                                                                                                                                                                                                                                                                                                | 27 ½ (699 mm)         |
| Height, Overall (inches) (including 5" casters)                                                                                                                                                                                                                                                                                                                                                                                                                                                                                                                                                                                                                                                                                                                                                                                                                                                                                                                                                                                                                                                                                                                                                                                                                                                                                                                                                                                                                                                                                                                                                                                                                                                                                                                                                                                                                                                                                                                                                                                                                                                                                | 82 ½ (2089 mm)        |
| Number of Doors                                                                                                                                                                                                                                                                                                                                                                                                                                                                                                                                                                                                                                                                                                                                                                                                                                                                                                                                                                                                                                                                                                                                                                                                                                                                                                                                                                                                                                                                                                                                                                                                                                                                                                                                                                                                                                                                                                                                                                                                                                                                                                                | 4                     |
| Number of Shelves                                                                                                                                                                                                                                                                                                                                                                                                                                                                                                                                                                                                                                                                                                                                                                                                                                                                                                                                                                                                                                                                                                                                                                                                                                                                                                                                                                                                                                                                                                                                                                                                                                                                                                                                                                                                                                                                                                                                                                                                                                                                                                              | 6                     |
| Shelf Area (square feet) (per section)                                                                                                                                                                                                                                                                                                                                                                                                                                                                                                                                                                                                                                                                                                                                                                                                                                                                                                                                                                                                                                                                                                                                                                                                                                                                                                                                                                                                                                                                                                                                                                                                                                                                                                                                                                                                                                                                                                                                                                                                                                                                                         | 20.4 (1.9 sq m)       |
| Tray Slide Capacity (per half section)                                                                                                                                                                                                                                                                                                                                                                                                                                                                                                                                                                                                                                                                                                                                                                                                                                                                                                                                                                                                                                                                                                                                                                                                                                                                                                                                                                                                                                                                                                                                                                                                                                                                                                                                                                                                                                                                                                                                                                                                                                                                                         | 11                    |
| REFRIGERANT DATA                                                                                                                                                                                                                                                                                                                                                                                                                                                                                                                                                                                                                                                                                                                                                                                                                                                                                                                                                                                                                                                                                                                                                                                                                                                                                                                                                                                                                                                                                                                                                                                                                                                                                                                                                                                                                                                                                                                                                                                                                                                                                                               |                       |
| Condensing Unit Size (H.P.)                                                                                                                                                                                                                                                                                                                                                                                                                                                                                                                                                                                                                                                                                                                                                                                                                                                                                                                                                                                                                                                                                                                                                                                                                                                                                                                                                                                                                                                                                                                                                                                                                                                                                                                                                                                                                                                                                                                                                                                                                                                                                                    | 1/4, 1/2              |
| Capacity (BTU per hour)*                                                                                                                                                                                                                                                                                                                                                                                                                                                                                                                                                                                                                                                                                                                                                                                                                                                                                                                                                                                                                                                                                                                                                                                                                                                                                                                                                                                                                                                                                                                                                                                                                                                                                                                                                                                                                                                                                                                                                                                                                                                                                                       | 1940 / 1590           |
| ELECTRICAL DATA                                                                                                                                                                                                                                                                                                                                                                                                                                                                                                                                                                                                                                                                                                                                                                                                                                                                                                                                                                                                                                                                                                                                                                                                                                                                                                                                                                                                                                                                                                                                                                                                                                                                                                                                                                                                                                                                                                                                                                                                                                                                                                                |                       |
| Voltage (International)                                                                                                                                                                                                                                                                                                                                                                                                                                                                                                                                                                                                                                                                                                                                                                                                                                                                                                                                                                                                                                                                                                                                                                                                                                                                                                                                                                                                                                                                                                                                                                                                                                                                                                                                                                                                                                                                                                                                                                                                                                                                                                        | 115/60/1 (220/50/1)   |
| Feed Wires (including ground)                                                                                                                                                                                                                                                                                                                                                                                                                                                                                                                                                                                                                                                                                                                                                                                                                                                                                                                                                                                                                                                                                                                                                                                                                                                                                                                                                                                                                                                                                                                                                                                                                                                                                                                                                                                                                                                                                                                                                                                                                                                                                                  | 3/3                   |
| Total Amps (International)                                                                                                                                                                                                                                                                                                                                                                                                                                                                                                                                                                                                                                                                                                                                                                                                                                                                                                                                                                                                                                                                                                                                                                                                                                                                                                                                                                                                                                                                                                                                                                                                                                                                                                                                                                                                                                                                                                                                                                                                                                                                                                     | 5.9 (3.9) / 7.6 (4.2) |
| Defrost Amps (International)                                                                                                                                                                                                                                                                                                                                                                                                                                                                                                                                                                                                                                                                                                                                                                                                                                                                                                                                                                                                                                                                                                                                                                                                                                                                                                                                                                                                                                                                                                                                                                                                                                                                                                                                                                                                                                                                                                                                                                                                                                                                                                   | 3.7 (2.0)             |
| (2) 10 ft. Cord/Plug [attach.] (International)                                                                                                                                                                                                                                                                                                                                                                                                                                                                                                                                                                                                                                                                                                                                                                                                                                                                                                                                                                                                                                                                                                                                                                                                                                                                                                                                                                                                                                                                                                                                                                                                                                                                                                                                                                                                                                                                                                                                                                                                                                                                                 | Yes<br>(No)           |
| SHIPPING DATA                                                                                                                                                                                                                                                                                                                                                                                                                                                                                                                                                                                                                                                                                                                                                                                                                                                                                                                                                                                                                                                                                                                                                                                                                                                                                                                                                                                                                                                                                                                                                                                                                                                                                                                                                                                                                                                                                                                                                                                                                                                                                                                  |                       |
| Height - Crated (inches)                                                                                                                                                                                                                                                                                                                                                                                                                                                                                                                                                                                                                                                                                                                                                                                                                                                                                                                                                                                                                                                                                                                                                                                                                                                                                                                                                                                                                                                                                                                                                                                                                                                                                                                                                                                                                                                                                                                                                                                                                                                                                                       | 85 ½ (2172 mm)        |
| Width - Crated (inches)                                                                                                                                                                                                                                                                                                                                                                                                                                                                                                                                                                                                                                                                                                                                                                                                                                                                                                                                                                                                                                                                                                                                                                                                                                                                                                                                                                                                                                                                                                                                                                                                                                                                                                                                                                                                                                                                                                                                                                                                                                                                                                        | 64 (1626 mm)          |
| Depth - Crated (inches)                                                                                                                                                                                                                                                                                                                                                                                                                                                                                                                                                                                                                                                                                                                                                                                                                                                                                                                                                                                                                                                                                                                                                                                                                                                                                                                                                                                                                                                                                                                                                                                                                                                                                                                                                                                                                                                                                                                                                                                                                                                                                                        | 42 (1067 mm)          |

## **Model Plan Views**

**IMPORTANT NOTE**: If the cabinet is located directly against a wall and/or under a low ceiling, a minimum clearance of 12" is required on top and 3" on sides and rear.