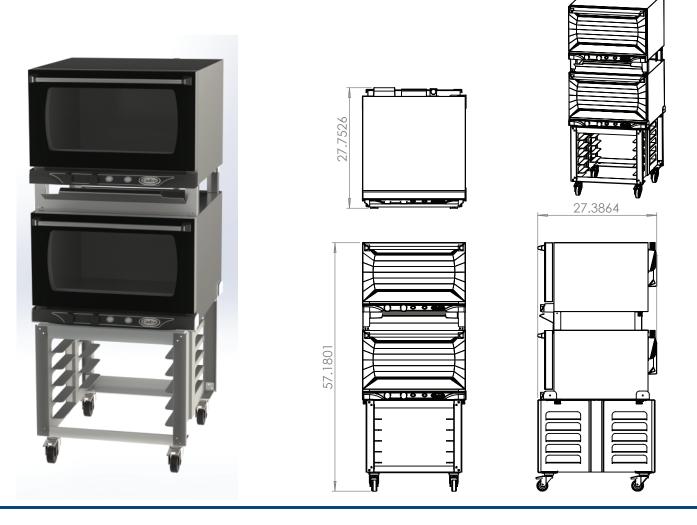

## MODEL: XAFS-113-2

The XAF Station is a heavy duty, manual control oven featuring two XAF convection ovens, stacked on the OST Cadco stand, offering enhanced capacity and efficient cooking.

It's compact and easy-to-manage and perfect for establishments requiring high-volume cooking with minimal space

### SPEC FOR EACH XAF-113

Unit Dimensions (W" x H" x D"): 23 5/8 x 16 7/8 x 28 1/8 Cavity Size (W" x H" x D"): 19 1/2 x 10 x 151/2; 1.75 cft. (One fan. NEMA 5-15P plug) Shelves: 3 Volts: 120 Watts: 1450 Amps: 12

#### SPEC FOR OST-34A-CS

Handles 5 full size sheet pans (not included) Aluminum (assembly required) Silent casters (2 with brakes, 2 with directional locks) Unit: 23.87" W x 23" H x 27" D

860.738.2500