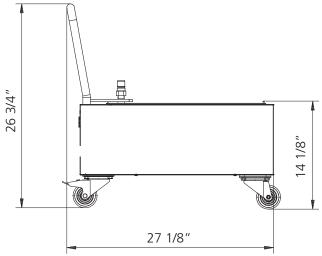

# **Dimensions**

| Width  | 13 3/4"            |
|--------|--------------------|
| Depth  | 27 1/8"            |
| Height | 14 1/8 " - 26 3/4" |