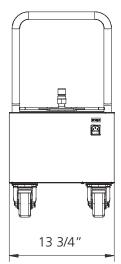

# **Dimensions**

| Width  | 13 3/4"            |
|--------|--------------------|
| Depth  | 27 1/8"            |
| Height | 14 1/8 " - 26 3/4" |