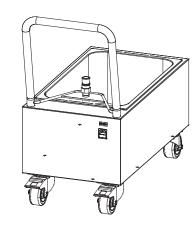

# Simplify the collection of grease

**Heated Grease Reservoir** 

The heated grease reservoir makes it possible to capture and manage all the grease produced from roasting throughout the day. It eliminates the need for a grease separator system.

The grease collection is done automatically during the roasting process. The rotisserie pumps grease into the heated grease reservoir for safe handling and disposal. The reservoir is heated to prevent the collected grease from solidifying. Quick disconnect makes it easy coupling to hook up to grease management systems. The heated grease can be pumped away easily. By eliminating the need to lift and carry grease collection pans, operators are able to save labor and improve safety.

# **Features Heated Grease Reservoir**

# **Heated Grease Reservoir**