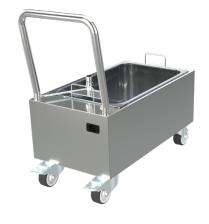

# Simplify the collection of grease

**Heated Grease Reservoir** 

The heated grease reservoir makes it possible to capture and manage all the grease produced from roasting throughout the day. It eliminates the need for a grease separator system.

The grease collection is done automatically during the roasting process. The rotisserie pumps grease into the heated grease reservoir for safe handling and disposal. The reservoir is heated to prevent the collected grease from solidifying. Quick disconnect makes it easy coupling to hook up to grease management systems. The heated grease can be pumped away easily. By eliminating the need to lift and carry grease collection pans, operators are able to save labor and improve safety.

# **Features Heated Grease Reservoir**

# **Heated Grease Reservoir**