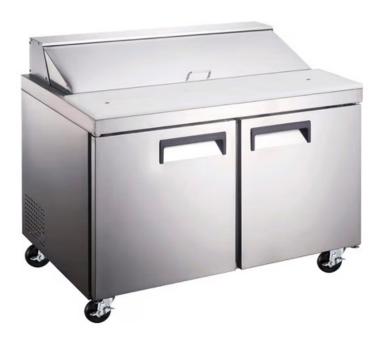

# Grista Sandwich/Salad Prep Table, 2 Door - 15 Cu Ft, 60"

#### WARRANTY (USA / CANADA)

2 Year Warranty on Parts & Labor, 5 Years on Compressor Contact Admiral Craft Equipment for details at 1-877-672-7740

Easily prepare fresh, made-to-order sandwiches and salads with the Grista 2 Door Refrigerated Salad and Sandwich Prep Table. This commercial prep table keeps ingredients at safe temperatures, enhances kitchen efficiency and provides a convenient workspace for staff. Ideal for any sandwich shop, deli, pizzeria, restaurant or cafe, this durable stainlesssteel two-door cold prep station is designed with easy-to-grip recessed door handles and two plasticcoated shelves to store ingredients.

#### FEATURES AND CONSTRUCTION -

- Durable 430 series stainless steel exterior and painted aluminum interior
- Two doors with recessed handles
- One plastic-coated wire shelf per section/door
- Equipped with a 3/4" thick removable polyethylene cutting board that provides a convenient space for assembling sandwiches and salads
- Cold topping area holds a variety of different sized food pans up to 6" deep
- Hinged insulated cover keeps food items cold when not in service
- 15 cu ft (425 L) storage capacity
- Precise digital temperature controller with LED display
- Temperature range of 33°F to 41°F (1°C to 5°C)
- (4) 4" casters (2 locking and 2 non-locking) for easy mobility in your commercial kitchen