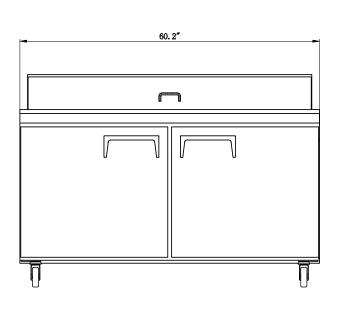

#### GRSL-2D/60

FRONT

TOP

#### Sandwich and Salad Prep Tables

| Doors | Shelves | Amps | НР   | Refrigerant | Capacity     | Dimensions            | ltem<br>Weight Ibs | Shipping<br>Weight Ibs |
|-------|---------|------|------|-------------|--------------|-----------------------|--------------------|------------------------|
| 2     | 2       | 5.4A | 0.75 | R290        | 18.4 cu. ft. | 60.2" x 29.5" x 42.3" | 319.0              | 416.0                  |