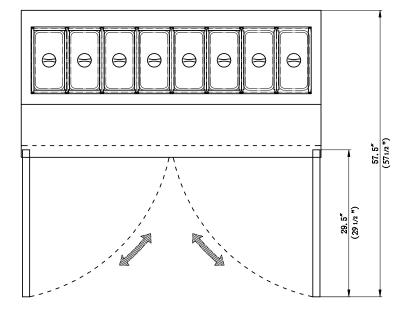

#### FEATURES AND CONSTRUCTION -

- Durable 430 series stainless steel exterior and painted aluminum interior
- Two doors with recessed handles
- One plastic-coated wire shelf per section/door
- Equipped with a 3/4" thick removable polyethylene cutting board that provides a convenient space for assembling sandwiches and salads
- Cold topping area holds a variety of different sized food pans up to 6" deep
- Hinged insulated cover keeps food items cold when not in service
- 15 cu ft (425 L) storage capacity
- Precise digital temperature controller with LED display
- Temperature range of 33°F to 41°F (1°C to 5°C)
- (4) 4" casters (2 locking and 2 non-locking) for easy mobility in your commercial kitchen

#### Sandwich and Salad Prep Tables

| Doors | Shelves | Amps | НР   | Refrigerant | Capacity     | Dimensions            | ltem<br>Weight Ibs | Shipping<br>Weight Ibs |
|-------|---------|------|------|-------------|--------------|-----------------------|--------------------|------------------------|
| 2     | 2       | 5.4A | 0.75 | R290        | 18.4 cu. ft. | 60.2" x 29.5" x 42.3" | 319.0              | 416.0                  |