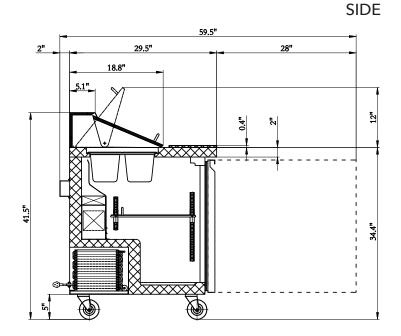

#### GRSL-2D/60

FRONT

TOP

#### Sandwich and Salad Prep Tables

| Doors | Shelves | Amps | НР   | Refrigerant | Capacity     | Dimensions            | ltem<br>Weight Ibs | Shipping<br>Weight Ibs |
|-------|---------|------|------|-------------|--------------|-----------------------|--------------------|------------------------|
| 2     | 2       | 5.4A | 0.75 | R290        | 18.4 cu. ft. | 60.2" x 29.5" x 42.3" | 319.0              | 416.0                  |

#### FEATURES AND CONSTRUCTION -

- Durable 430 series stainless steel exterior and painted aluminum interior
- Two doors with recessed handles
- One plastic-coated wire shelf per section/door
- Equipped with a 3/4" thick removable polyethylene cutting board that provides a convenient space for assembling sandwiches and salads
- Cold topping area holds a variety of different sized food pans up to 6" deep
- Hinged insulated cover keeps food items cold when not in service
- 15 cu ft (425 L) storage capacity
- Precise digital temperature controller with LED display
- Temperature range of 33°F to 41°F (1°C to 5°C)
- (4) 4" casters (2 locking and 2 non-locking) for easy mobility in your commercial kitchen