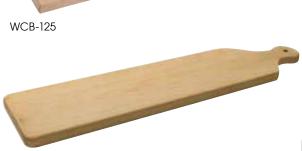

## WOODEN CUTTING/SERVING BOARDS

Hand wash only

|   | ITEM    | DESCRIPTION                 | UOM  | CASE |
|---|---------|-----------------------------|------|------|
| - | WCB-125 | 12" x 5" x 3/4"             | Each | 24   |
| ь | WCB-225 | 22-1/2"L x 5-1/2"W/ x 3/4"H | Fach | 12   |