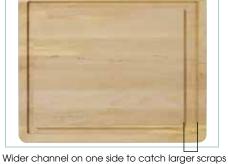

## **WOODEN CARVING BOARD WITH CHANNEL**

This solid, natural birch wood carving board ideal for back of house prep as well as front of house carving stations and presentations.

- Wider channel on one side catches larger scraps
- Non-skid rubber feet elevate and hold board steady
- Hand wash only