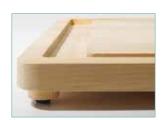

## **WOODEN CARVING BOARD WITH CHANNEL**

This solid, natural birch wood carving board ideal for back of house prep as well as front of house carving stations and presentations.

- Wider channel on one side catches larger scraps
- Non-skid rubber feet elevate and hold board steady
- Hand wash only

Non-skid elevated feet

ader errainirer err erre erae re earer ranger eerape