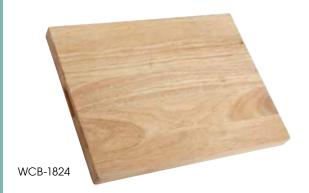

## **WOODEN CUTTING BOARDS**

- ◆ 1-3/4" thick durable hardwood
- Cut-out handles on sides for easy handling
- Hand wash only

| ITEM     | DESCRIPTION | UOM  | CASE |
|----------|-------------|------|------|
| WCB-1218 | 12" x 18"   | Each | 1/2  |
| WCB-1520 | 15" x 20"   | Each | 1/2  |
| WCB-1824 | 18" x 24"   | Each | 1    |
| WCB-1830 | 18" x 30"   | Each | 1    |