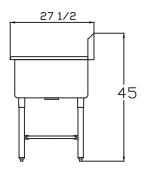

| Model                                    |                                                    | Overall size (inches/mm)                        |                                                        |                                             | Bowl Size<br>(inches/mm)                    |                                             |
|------------------------------------------|----------------------------------------------------|-------------------------------------------------|--------------------------------------------------------|---------------------------------------------|---------------------------------------------|---------------------------------------------|
| BSP-24-14<br>BS3-24-14/N<br>BS3-24-14/2D | L<br>27 1/2"(699mm)<br>78"(1981mm)<br>120"(3048mm) | D<br>27 1/2"(699mm)<br>30"(762mm)<br>30"(762mm) | H<br>45"(1143mm)<br>44 1/2"(1130mm)<br>44 1/2"(1130mm) | L<br>24"(610mm)<br>24"(610mm)<br>24"(610mm) | D<br>24"(610mm)<br>24"(610mm)<br>24"(610mm) | H<br>14"(356mm)<br>14"(356mm)<br>14"(356mm) |
|                                          |                                                    | Model                                           |                                                        | eight<br>s/kg)                              |                                             |                                             |
|                                          |                                                    | BSP-24-14<br>BS3-24-14/1<br>BS3-24-14/2         |                                                        | Ship Weight<br>44(20)<br>115(52)<br>139(63) |                                             |                                             |