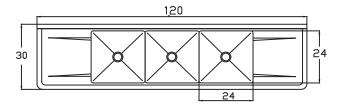

| Model                                    |                                                    | Overall size (inches/mm)                        |                                                        |                                             | Bowl Size<br>(inches/mm)                    |                                             |
|------------------------------------------|----------------------------------------------------|-------------------------------------------------|--------------------------------------------------------|---------------------------------------------|---------------------------------------------|---------------------------------------------|
| BSP-24-14<br>BS3-24-14/N<br>BS3-24-14/2D | L<br>27 1/2"(699mm)<br>78"(1981mm)<br>120"(3048mm) | D<br>27 1/2"(699mm)<br>30"(762mm)<br>30"(762mm) | H<br>45"(1143mm)<br>44 1/2"(1130mm)<br>44 1/2"(1130mm) | L<br>24"(610mm)<br>24"(610mm)<br>24"(610mm) | D<br>24"(610mm)<br>24"(610mm)<br>24"(610mm) | H<br>14"(356mm)<br>14"(356mm)<br>14"(356mm) |
|                                          |                                                    | Model                                           |                                                        | eight<br>s/kg)                              |                                             |                                             |
|                                          |                                                    | BSP-24-14<br>BS3-24-14/1<br>BS3-24-14/2         |                                                        | Ship Weight<br>44(20)<br>115(52)<br>139(63) |                                             |                                             |