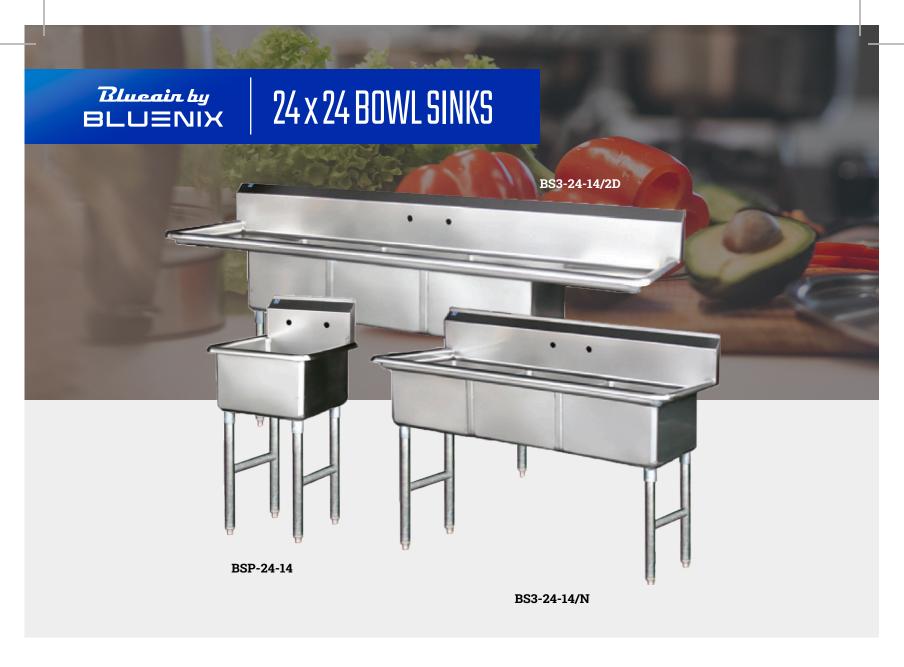

## STANDARD FEATURES

*Blueair by* BLUENIX

- Swirl away bowl drainage
- All sink compartments are covered With a full 5/8" radius
- Welded areas are high-speed belt blended to match adjacent surfaces with the continuity of a satin finish
- All Sink Models Equipped with standard strainers with Brass Fittings instead of Aluminum
- Die-stamped creased drain boards for positive drainage