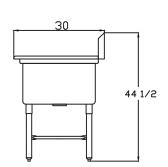

| Model                                    |                                                    | Overall size (inches/mm)                        |                                                        |                                             | Bowl Size<br>(inches/mm)                    |                                             |
|------------------------------------------|----------------------------------------------------|-------------------------------------------------|--------------------------------------------------------|---------------------------------------------|---------------------------------------------|---------------------------------------------|
| BSP-24-14<br>BS3-24-14/N<br>BS3-24-14/2D | L<br>27 1/2"(699mm)<br>78"(1981mm)<br>120"(3048mm) | D<br>27 1/2"(699mm)<br>30"(762mm)<br>30"(762mm) | H<br>45"(1143mm)<br>44 1/2"(1130mm)<br>44 1/2"(1130mm) | L<br>24"(610mm)<br>24"(610mm)<br>24"(610mm) | D<br>24"(610mm)<br>24"(610mm)<br>24"(610mm) | H<br>14"(356mm)<br>14"(356mm)<br>14"(356mm) |
|                                          |                                                    | Model                                           |                                                        | eight<br>s/kg)                              |                                             |                                             |
|                                          |                                                    | BSP-24-14<br>BS3-24-14/1<br>BS3-24-14/2         |                                                        | Ship Weight<br>44(20)<br>115(52)<br>139(63) |                                             |                                             |