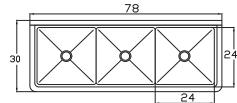

| Model                                    |                                                    | Overall size (inches/mm)                        |                                                        |                                             | Bowl Size<br>(inches/mm)                    |                                             |
|------------------------------------------|----------------------------------------------------|-------------------------------------------------|--------------------------------------------------------|---------------------------------------------|---------------------------------------------|---------------------------------------------|
| BSP-24-14<br>BS3-24-14/N<br>BS3-24-14/2D | L<br>27 1/2"(699mm)<br>78"(1981mm)<br>120"(3048mm) | D<br>27 1/2"(699mm)<br>30"(762mm)<br>30"(762mm) | H<br>45"(1143mm)<br>44 1/2"(1130mm)<br>44 1/2"(1130mm) | L<br>24"(610mm)<br>24"(610mm)<br>24"(610mm) | D<br>24"(610mm)<br>24"(610mm)<br>24"(610mm) | H<br>14"(356mm)<br>14"(356mm)<br>14"(356mm) |
|                                          |                                                    | Model                                           |                                                        | eight<br>s/kg)                              |                                             |                                             |
|                                          |                                                    | BSP-24-14<br>BS3-24-14/1<br>BS3-24-14/2         |                                                        | Ship Weight<br>44(20)<br>115(52)<br>139(63) |                                             |                                             |