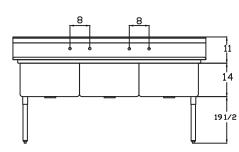

| Model                                    |                                                    | Overall size (inches/mm)                        |                                                        |                                             | Bowl Size<br>(inches/mm)                    |                                             |
|------------------------------------------|----------------------------------------------------|-------------------------------------------------|--------------------------------------------------------|---------------------------------------------|---------------------------------------------|---------------------------------------------|
| BSP-24-14<br>BS3-24-14/N<br>BS3-24-14/2D | L<br>27 1/2"(699mm)<br>78"(1981mm)<br>120"(3048mm) | D<br>27 1/2"(699mm)<br>30"(762mm)<br>30"(762mm) | H<br>45"(1143mm)<br>44 1/2"(1130mm)<br>44 1/2"(1130mm) | L<br>24"(610mm)<br>24"(610mm)<br>24"(610mm) | D<br>24"(610mm)<br>24"(610mm)<br>24"(610mm) | H<br>14"(356mm)<br>14"(356mm)<br>14"(356mm) |
|                                          |                                                    | Model                                           |                                                        | eight<br>s/kg)                              |                                             |                                             |
|                                          |                                                    | BSP-24-14<br>BS3-24-14/1<br>BS3-24-14/2         |                                                        | Ship Weight<br>44(20)<br>115(52)<br>139(63) |                                             |                                             |