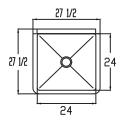

| Model                                    |                                                    | Overall size (inches/mm)                        |                                                        |                                             | Bowl Size<br>(inches/mm)                    |                                             |
|------------------------------------------|----------------------------------------------------|-------------------------------------------------|--------------------------------------------------------|---------------------------------------------|---------------------------------------------|---------------------------------------------|
| BSP-24-14<br>BS3-24-14/N<br>BS3-24-14/2D | L<br>27 1/2"(699mm)<br>78"(1981mm)<br>120"(3048mm) | D<br>27 1/2"(699mm)<br>30"(762mm)<br>30"(762mm) | H<br>45"(1143mm)<br>44 1/2"(1130mm)<br>44 1/2"(1130mm) | L<br>24"(610mm)<br>24"(610mm)<br>24"(610mm) | D<br>24"(610mm)<br>24"(610mm)<br>24"(610mm) | H<br>14"(356mm)<br>14"(356mm)<br>14"(356mm) |
|                                          |                                                    | Model                                           |                                                        | eight<br>s/kg)                              |                                             |                                             |
|                                          |                                                    | BSP-24-14<br>BS3-24-14/1<br>BS3-24-14/2         |                                                        | Ship Weight<br>44(20)<br>115(52)<br>139(63) |                                             |                                             |