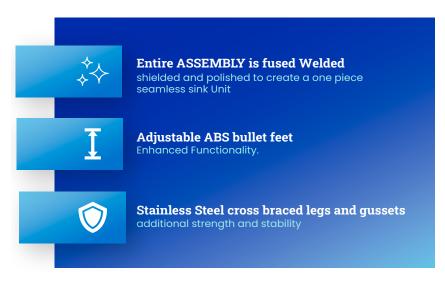

## STANDARD FEATURES

*Blueair by* BLUENIX

- Swirl away bowl drainage
- All sink compartments are covered With a full 5/8" radius
- Welded areas are high-speed belt blended to match adjacent surfaces with the continuity of a satin finish
- All Sink Models Equipped with standard strainers with Brass Fittings instead of Aluminum
- Die-stamped creased drain boards for positive drainage