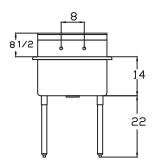

| Model                                    |                                                    | Overall size (inches/mm)                        |                                                        |                                             | Bowl Size<br>(inches/mm)                    |                                             |
|------------------------------------------|----------------------------------------------------|-------------------------------------------------|--------------------------------------------------------|---------------------------------------------|---------------------------------------------|---------------------------------------------|
| BSP-24-14<br>BS3-24-14/N<br>BS3-24-14/2D | L<br>27 1/2"(699mm)<br>78"(1981mm)<br>120"(3048mm) | D<br>27 1/2"(699mm)<br>30"(762mm)<br>30"(762mm) | H<br>45"(1143mm)<br>44 1/2"(1130mm)<br>44 1/2"(1130mm) | L<br>24"(610mm)<br>24"(610mm)<br>24"(610mm) | D<br>24"(610mm)<br>24"(610mm)<br>24"(610mm) | H<br>14"(356mm)<br>14"(356mm)<br>14"(356mm) |
|                                          |                                                    | Model                                           |                                                        | eight<br>s/kg)                              |                                             |                                             |
|                                          |                                                    | BSP-24-14<br>BS3-24-14/1<br>BS3-24-14/2         |                                                        | Ship Weight<br>44(20)<br>115(52)<br>139(63) |                                             |                                             |