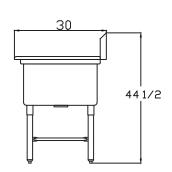

| Model                                    |                                                    | Overall size (inches/mm)                        |                                                        |                                             | Bowl Size<br>(inches/mm)                    |                                             |
|------------------------------------------|----------------------------------------------------|-------------------------------------------------|--------------------------------------------------------|---------------------------------------------|---------------------------------------------|---------------------------------------------|
| BSP-24-14<br>BS3-24-14/N<br>BS3-24-14/2D | L<br>27 1/2"(699mm)<br>78"(1981mm)<br>120"(3048mm) | D<br>27 1/2"(699mm)<br>30"(762mm)<br>30"(762mm) | H<br>45"(1143mm)<br>44 1/2"(1130mm)<br>44 1/2"(1130mm) | L<br>24"(610mm)<br>24"(610mm)<br>24"(610mm) | D<br>24"(610mm)<br>24"(610mm)<br>24"(610mm) | H<br>14"(356mm)<br>14"(356mm)<br>14"(356mm) |
|                                          |                                                    | Model                                           |                                                        | eight<br>s/kg)                              |                                             |                                             |
|                                          |                                                    | BSP-24-14<br>BS3-24-14/1<br>BS3-24-14/2         |                                                        | Ship Weight<br>44(20)<br>115(52)<br>139(63) |                                             |                                             |