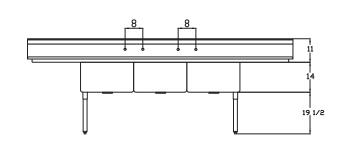

| Model                                    |                                                    | Overall size (inches/mm)                        |                                                        |                                             | Bowl Size<br>(inches/mm)                    |                                             |
|------------------------------------------|----------------------------------------------------|-------------------------------------------------|--------------------------------------------------------|---------------------------------------------|---------------------------------------------|---------------------------------------------|
| BSP-24-14<br>BS3-24-14/N<br>BS3-24-14/2D | L<br>27 1/2"(699mm)<br>78"(1981mm)<br>120"(3048mm) | D<br>27 1/2"(699mm)<br>30"(762mm)<br>30"(762mm) | H<br>45"(1143mm)<br>44 1/2"(1130mm)<br>44 1/2"(1130mm) | L<br>24"(610mm)<br>24"(610mm)<br>24"(610mm) | D<br>24"(610mm)<br>24"(610mm)<br>24"(610mm) | H<br>14"(356mm)<br>14"(356mm)<br>14"(356mm) |
|                                          |                                                    | Model                                           |                                                        | eight<br>s/kg)                              |                                             |                                             |
|                                          |                                                    | BSP-24-14<br>BS3-24-14/1<br>BS3-24-14/2         |                                                        | Ship Weight<br>44(20)<br>115(52)<br>139(63) |                                             |                                             |