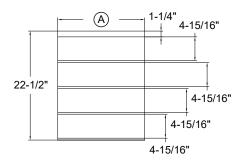

## Model Description Width (A) 18-12RD 12" 4-Step Raised Liquor Display 12" 18-18RD 18" 4-Step Raised Liquor Display 18" 18-24RD 24" 4-Step Raised Liquor Display 24"