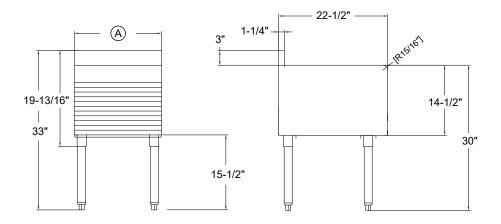

## **Standard Features**

- Durable stainless steel construction
- 22-1/2" front to back depth
- 3" H backsplash
- 1-5/8" tubular legs with gray plastic bullet feet
- Pre-drilled rivnuts for easy attachment in the field

## **Specifications**

| Material   | <ul><li>20 gauge 304 stainless steel body</li></ul>                                                              |  |
|------------|------------------------------------------------------------------------------------------------------------------|--|
| Depth      | ■ 22-1/2" front to back                                                                                          |  |
| Backsplash | ■ 3"                                                                                                             |  |
| Legs       | <ul> <li>15-1/2" tubular (1-5/8" diameter) 16 gauge<br/>stainless steel with grey plastic bullet foot</li> </ul> |  |