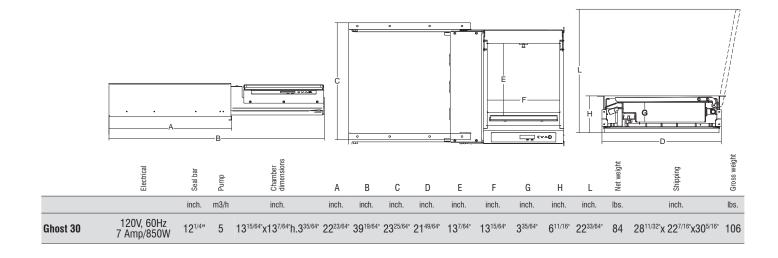

Certified to UL Standard 963 and NSF Standard 169 Certified to CSA Standard C22.2

## GHOST 30

## built-in vacuum pack machines



- Shatterproof plexiglass lid
- Surface for liquid bags







## EASY TOUCH Control

- Practical and intuitive touch keyboard with integrated WiFi
- Easy setting of the vacuum and sealing time
- Display shows vacuum percentage and time
- 10 programs that can be stored as desired
- Special programs:
- Marinade
- Pump preheating and oil cleaning cycle
- Timed external vacuum (not for Vertigo 30)
- Last setting memorization
- Total use cycle and time counter
- Oil change message



## TOP Control

Smart, backlit, comprehensive yet intuitive touch control with WiFi connection

- Electronic control system with pressure sensor for automatic vacuum
- Vacuum setting at Mbar, Percentage or Time according to the user
- Temperature control sensor and pump protection
- Adjustable automatic vacuum percentage 50-100% or with residual vacuum in Mbar
- Dedicat