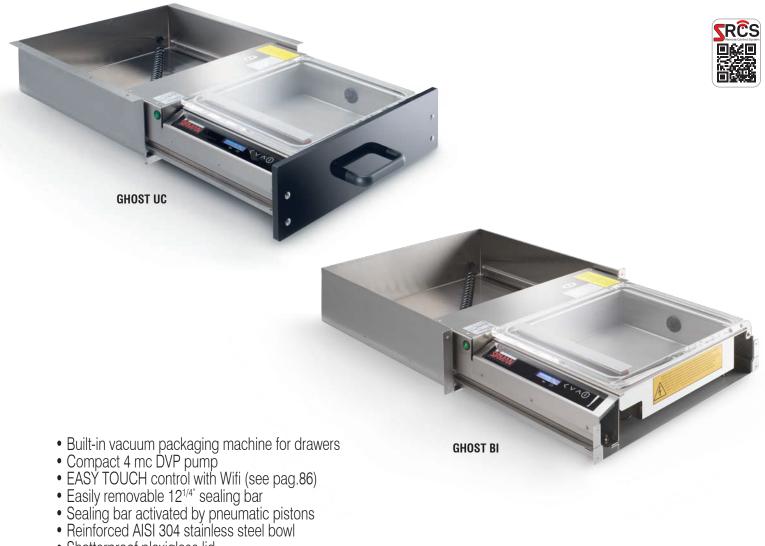

## GHOST 30

## built-in vacuum pack machines

- Shatterproof plexiglass lid
- Surface for liquid bags