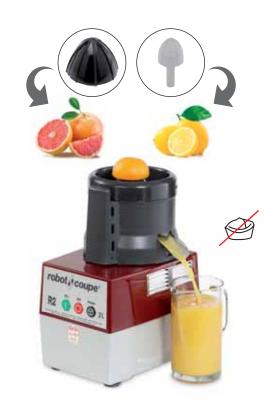

## **CITRUS PRESS FUNCTION**

RASPBERRY COULIS FOR SORBETS

|                                                                                    | Ref.  | \$ |
|------------------------------------------------------------------------------------|-------|----|
| Coulis and juice extractor kit for R 2 N / R 2 Ultra / R 2 N Clear                 | 27393 |    |
| Citrus fruit attachment for R 301 / R 301 Ultra / R 301 Dice Ultra / R 401 / R 402 | 27395 |    |