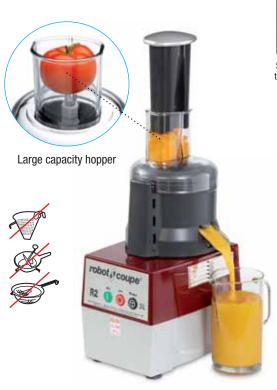

## JUICE AND COULIS EXTRACTOR KIT

- Extraction of fruit and vegetable juices for appetizers, sauces, sorbets, ice cream, smoothies, jam, fruit jellies, etc.
- Coulis function to extract pulp rich juices from cooked or tender fruit and vegetables.
- · Citrus press function for all types of citrus fruits.
- · Replaces numerous manual tools:

## **COULIS FUNCTION**