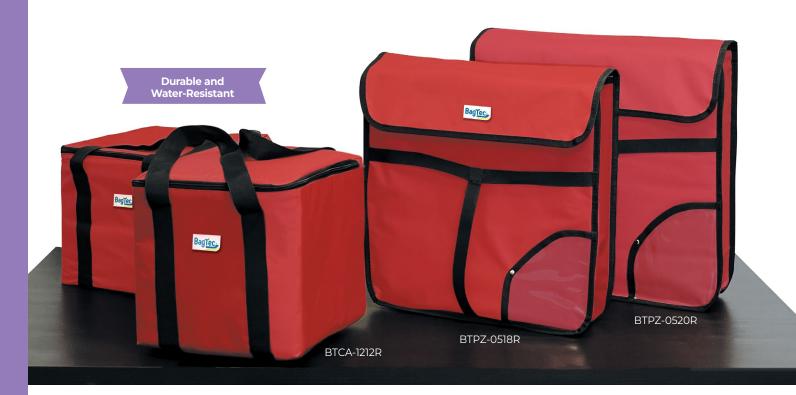

## **BagTec**

C.A.C. BagTec Series offers an ideal solution for hot and cold food delivery needs with easy-to-carry design and excellent temperature retention. Available in multiple sizes for different purposes, C.A.C. BagTec Series is designed to carry out busy daily use with long-lasting performance.

## **Insulated Delivery Bag**

- -Durable nylon construction with water-resistant exterior
- Reinforced strap with heavy stitches for safe, comfortable carrying and transporting
- -Retains more than 95% of the heat within the first 10 minutes and holds temperature above 150°F for 45 minutes.
- -Pizza delivery bag is designed with a steam outlet to vent excess moisture.
- -Catering delivery bag is designed with a zip closure for convenient opening and secured closing.

| Item       | Description  | Size            | UOM  | Case |
|------------|--------------|-----------------|------|------|
| BTCA-1212R | Catering Bag | 12" x 12" x 12" | Each | 6    |
| BTCA-1222R | Catering Bag | 22" x 22" x 12" | Each | 6    |
| BTPZ-0518R | Pizza Bag    | 18" x 18" x 5"  | Each | 6    |
| BTPZ-0520R | Pizza Bag    | 20" x 20" x 5"  | Each | 6    |
| BTP7-0524R | Pizza Bag    | 24" x 24" x 5"  | Fach | 6    |