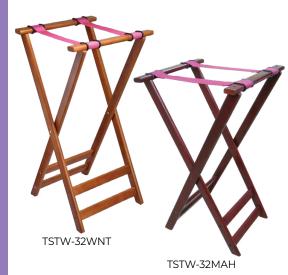

## Tray Stand

- -Strong rubberwood construction
- -2 sturdy tray straps equipped to enhance steadiness of tray placement, reducing chances of trays slipping and spilling
- -Foldable design for easy transportation and storage efficiency

| Item       | Description                              | UOM  | Case |
|------------|------------------------------------------|------|------|
| TSTW-32MAH | 18-1/4"L x 16-7/8"W x 32-1/4"H, Mahogany | Each | 1    |
| TSTW-32WNT | 18-1/2"L x 16-7/8"W x 32"H. Walnut       | Each | 1    |