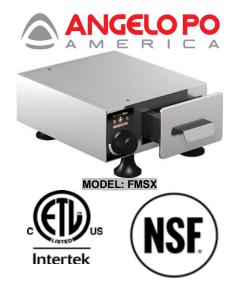

## SMOKERSTAR FMSX – for COMBISTAR OVENS

Accessory, External Smoking Unit for the FX Combi Ovens, with analog controls, that produce smoke when the FX works in convection heat mode.

With the FMSX it is possible to fill the cooking cavity with hot or cold smoke and infuse that flavor into selected items.

The FMSX is supplied with a special connection pipe, between the smoker, placed on the FX, and the standard exhaust pipe coming out on the FX itself.

The FMSX can be easily disconnected or connect with the FX by the operator.

The FMSX is provided with a drawer, to contain wood chips. The electric heat exchanger, that produces the smoke in the FMSX, can be manually controlled by the front oven knob. Two indicator lights.

Construction in AISI 304 stainless steel.

Rock Wool ceramic fiber thermal insulation.

Height adjustable feet.

| Model                     | FMSX                                                |
|---------------------------|-----------------------------------------------------|
| Exterior Dimensions WxDxH | 9-1/16" x 13-3/16" x 4-23/32"                       |
| Net Weight                | 11 lb                                               |
| Electric Power            | 150W                                                |
| Voltage                   | 120V                                                |
| Phase                     | 1ph N                                               |
| Current                   | 1.25A                                               |
| Notes                     | The Electrical Supply must be Specified<br>on Order |