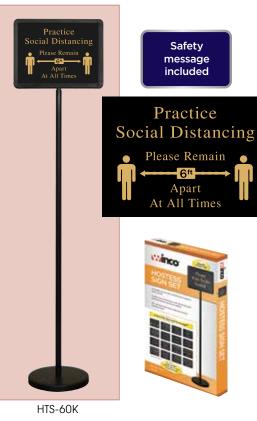

### 🎁 HOSTESS SIGN SET

#### Complete set includes all you need to direct guests.

- 2-sided preprinted signs feature attractive gold lettering for optimum visibility
- 60" tall stand with heavy base & sturdy aluminum post
- Set includes frame, pole, base and 16 different messages

| ITEM    | DESCRIPTION              | UOM | CASE |  |
|---------|--------------------------|-----|------|--|
| HTS-60K | Sign Frame w/Pole & Base | Set | 1/4  |  |

| Authorized<br>Personnel<br>Only | (blank)             | Careful,<br>Wet Floor                              | Meeting<br>In<br>Progress      | No<br>Smoking<br>Section           |
|---------------------------------|---------------------|----------------------------------------------------|--------------------------------|------------------------------------|
| Place<br>Order<br>Here          | Please<br>Pay Here  | Please<br>Seat<br>Yourself                         | Please<br>Wait To Be<br>Seated | Please<br>Watch Your<br>Step       |
| Section<br>Closed               | Section<br>Reserved | Smoking In<br>Designated<br>Area ONLY<br>Thank You | Smoking<br>Section             | Thank You,<br>Please Come<br>Again |

16 different messages included