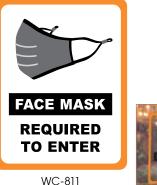

#### "FACE MASK REQUIRED" WINDOW CLING

#### Clearly inform customers of proper safety protocols.

- Clear vinyl clings to window no adhesive required
- Removes clean & reusable to reposition as needed on smooth surfaces
- Mounts to glass from inside facing out
- 2 pieces per pack

| ITEM   | DESCRIPTION        | UOM  | CASE  |
|--------|--------------------|------|-------|
| WC-811 | 8-1/2" x 11" Cling | Pack | 1/500 |