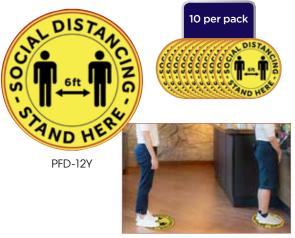

#### **"SOCIAL DISTANCING" ANTI-SLIP FLOOR DECAL**

#### Enhances awareness of social distancing standards.

- Bright yellow backdrop, bold black text, and accompanying graphic help to draw attention
- Durable construction holds up in high traffic areas
- Adhesive back allows for easy placement on floors or other smooth, solid surfaces
- 10 pieces per pack

| ITEM    | DESCRIPTION   | UOM  | CASE |  |
|---------|---------------|------|------|--|
| PFD-12Y | 12" Dia Decal | Pack | 48   |  |